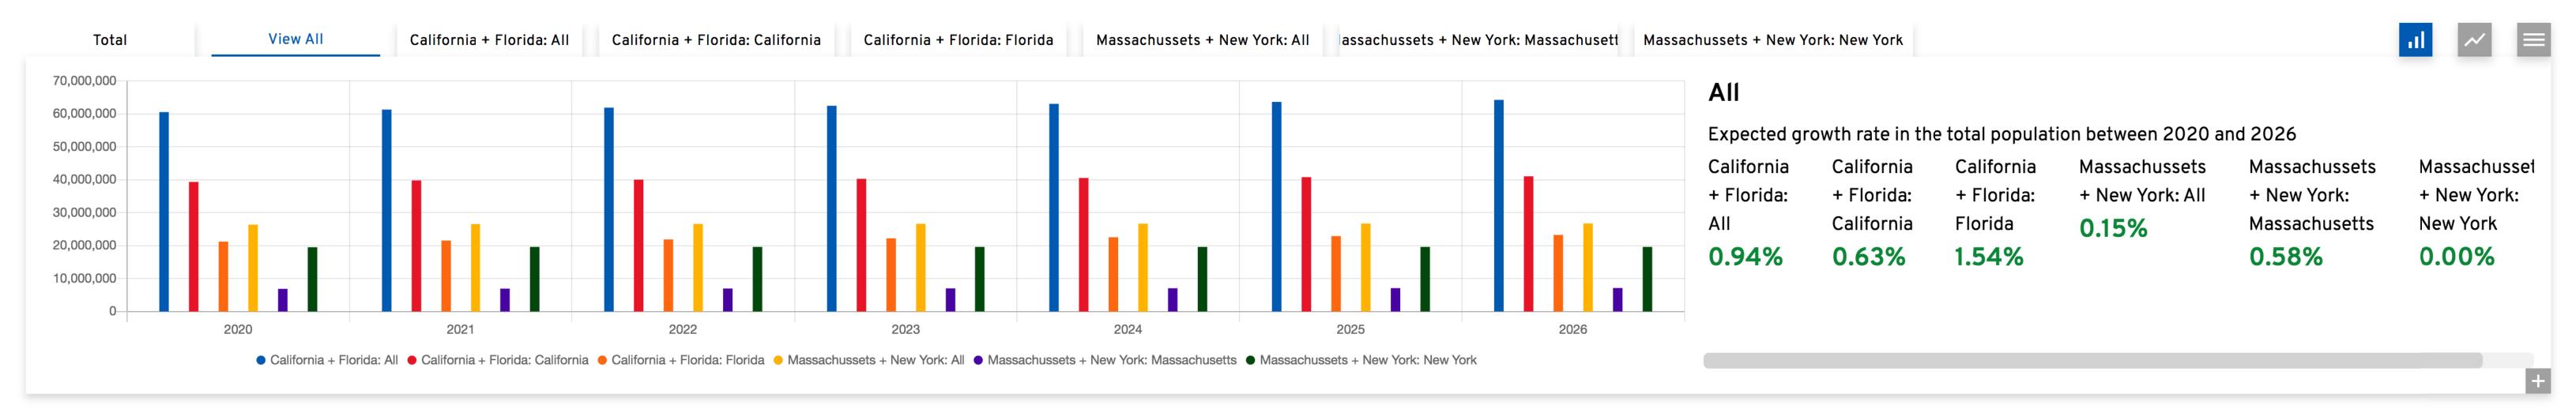

#### Personal Income Summary for the County

| Total | View All California + Florida: All | California + Florida: California California + Florida: Florida | Massachussets + New York: All assachussets + New York: Massachusett | Massachussets + New York: New York |  |
|-------|------------------------------------|----------------------------------------------------------------|---------------------------------------------------------------------|------------------------------------|--|
|       |                                    |                                                                |                                                                     |                                    |  |
|       |                                    | SSS                                                            |                                                                     |                                    |  |
|       |                                    | Population                                                     | Personal Income                                                     | Per Capita Personal Income         |  |
| Total |                                    | 87,331,740                                                     | \$5,954,212.7                                                       | \$278,797                          |  |

# Population by Relationship and Household

**Population By Gender** 

| Total California + Florida: All California + Florida: California California + Florida: Florida: Florida Massachussets + New York: All assachussets + New York: Massachussets + New York: New York: New York: New York: New York: Massachussets + New York: Massachussets + New York: New | rk                                          |   |
|--------------------------------------------------------------------------------------------------------------------------------------------------------------------------------------------------------------------------------------------------------------------------------------------------------------------------------------------------------------------------------------------------------------------------------------------------------------------------------------------------------------------------------------------------------------------------------------------------------------------------------------------------------------------------------------------------------------------------------------------------------------------------------------------------------------------------------------------------------------------------------------------------------------------------------------------------------------------------------------------------------------------------------------------------------------------------------------------------------------------------------------------------------------------------------------------------------------------------------------------------------------------------------------------------------------------------------------------------------------------------------------------------------------------------------------------------------------------------------------------------------------------------------------------------------------------------------------------------------------------------------------------------------------------------------------------------------------------------------------------------------------------------------------------------------------------------------------------------------------------------------------------------------------------------------------------------------------------------------------------------------------------------------------------------------------------------------------------------------------------------------|---------------------------------------------|---|
|                                                                                                                                                                                                                                                                                                                                                                                                                                                                                                                                                                                                                                                                                                                                                                                                                                                                                                                                                                                                                                                                                                                                                                                                                                                                                                                                                                                                                                                                                                                                                                                                                                                                                                                                                                                                                                                                                                                                                                                                                                                                                                                                | <b>Total</b><br>Total number of people 2020 |   |
|                                                                                                                                                                                                                                                                                                                                                                                                                                                                                                                                                                                                                                                                                                                                                                                                                                                                                                                                                                                                                                                                                                                                                                                                                                                                                                                                                                                                                                                                                                                                                                                                                                                                                                                                                                                                                                                                                                                                                                                                                                                                                                                                | <b>86,950,799</b><br>Male                   |   |
|                                                                                                                                                                                                                                                                                                                                                                                                                                                                                                                                                                                                                                                                                                                                                                                                                                                                                                                                                                                                                                                                                                                                                                                                                                                                                                                                                                                                                                                                                                                                                                                                                                                                                                                                                                                                                                                                                                                                                                                                                                                                                                                                | <b>42,747,652</b><br>Female                 |   |
|                                                                                                                                                                                                                                                                                                                                                                                                                                                                                                                                                                                                                                                                                                                                                                                                                                                                                                                                                                                                                                                                                                                                                                                                                                                                                                                                                                                                                                                                                                                                                                                                                                                                                                                                                                                                                                                                                                                                                                                                                                                                                                                                | 44,203,147                                  |   |
| • Male • Female                                                                                                                                                                                                                                                                                                                                                                                                                                                                                                                                                                                                                                                                                                                                                                                                                                                                                                                                                                                                                                                                                                                                                                                                                                                                                                                                                                                                                                                                                                                                                                                                                                                                                                                                                                                                                                                                                                                                                                                                                                                                                                                |                                             | ÷ |