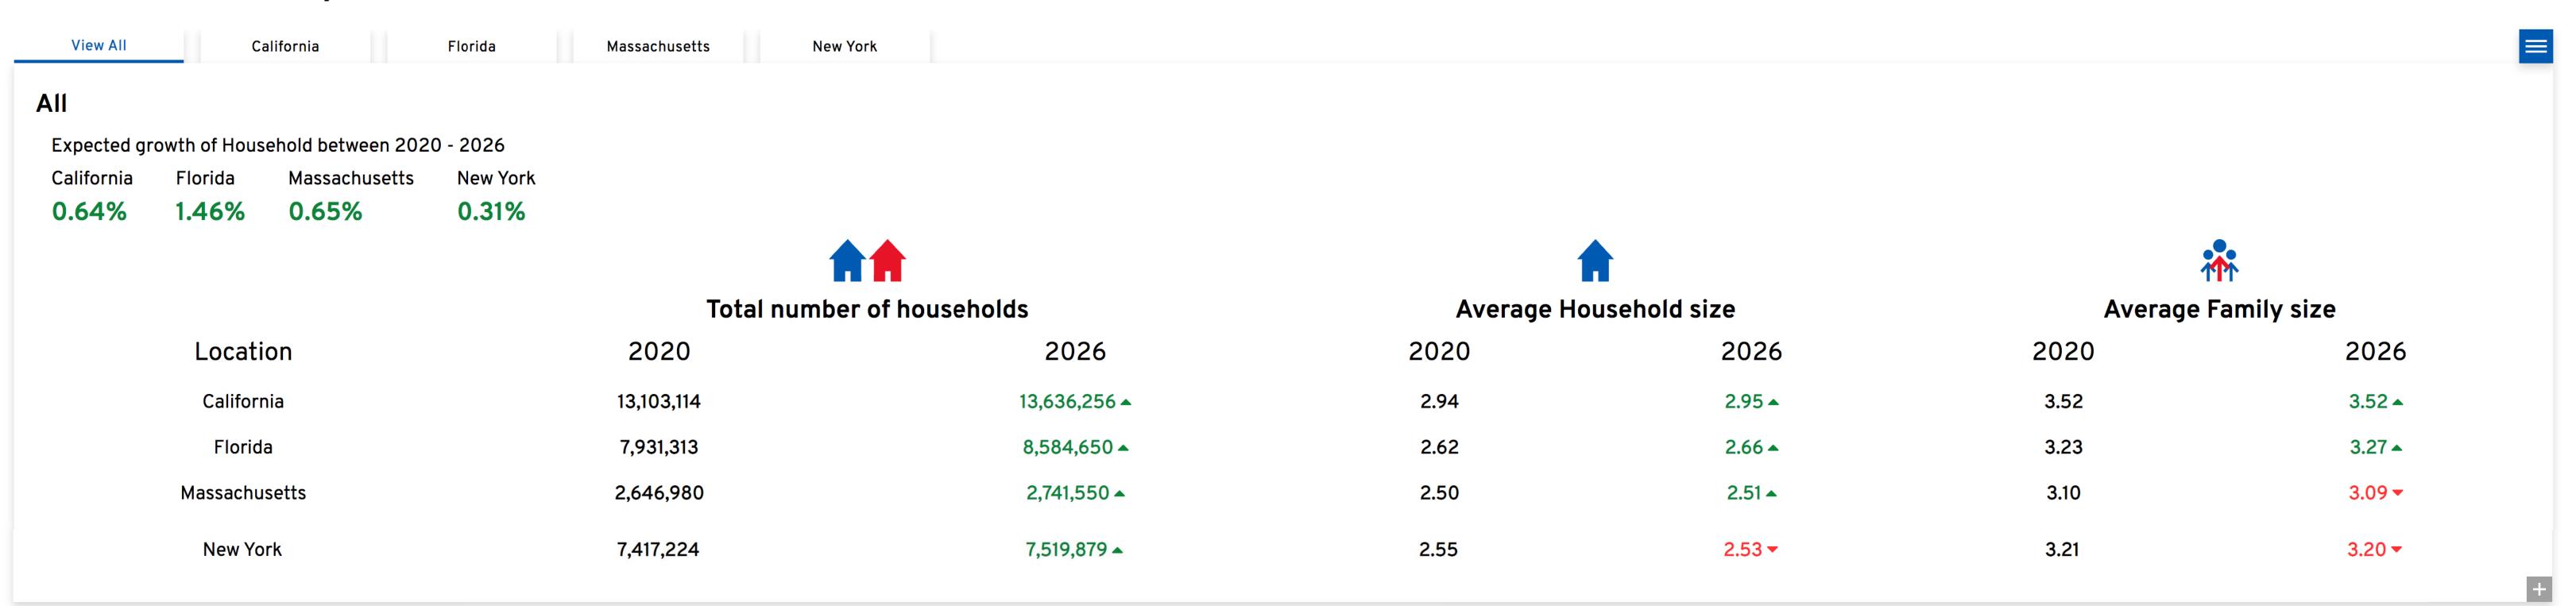

4.1     |

#### Advertising Agencies Risk Score

#### Forecast Period: Ending December 31, 2022

To Calculate the overall risk score, IBISWorld assesses the risks pertaining to industry structure (structure risk), expected future performance (growth risk) and economic forces (sensibility risk).

Risk scores are based on a scale of 1 to 9, where 1 represents the lowest risk and 9 the highest. the three types of risk are scored separately, then weighted and combined to derive the overall risk score.

| Risk component | Level | Weight | Score |
|----------------|-------|--------|-------|
|                |       |        |       |





Advertising Agencies California + Florida New York + Massachussetts Generated on 06 / 07 / 2022

Page 2/4

# **Population Summary**



### Household Summary





#### Personal Income Summary for the County

| Total | View All California + Florida: All | California + Florida: California California + Florida: Florida | Massachussets + New York: All assachussets + New York: Massachusett | Massachussets + New York: New York |  |
|-------|------------------------------------|----------------------------------------------------------------|---------------------------------------------------------------------|------------------------------------|--|
|       |                                    |                                                                |                                                                     |                                    |  |
|       |                                    | SSS