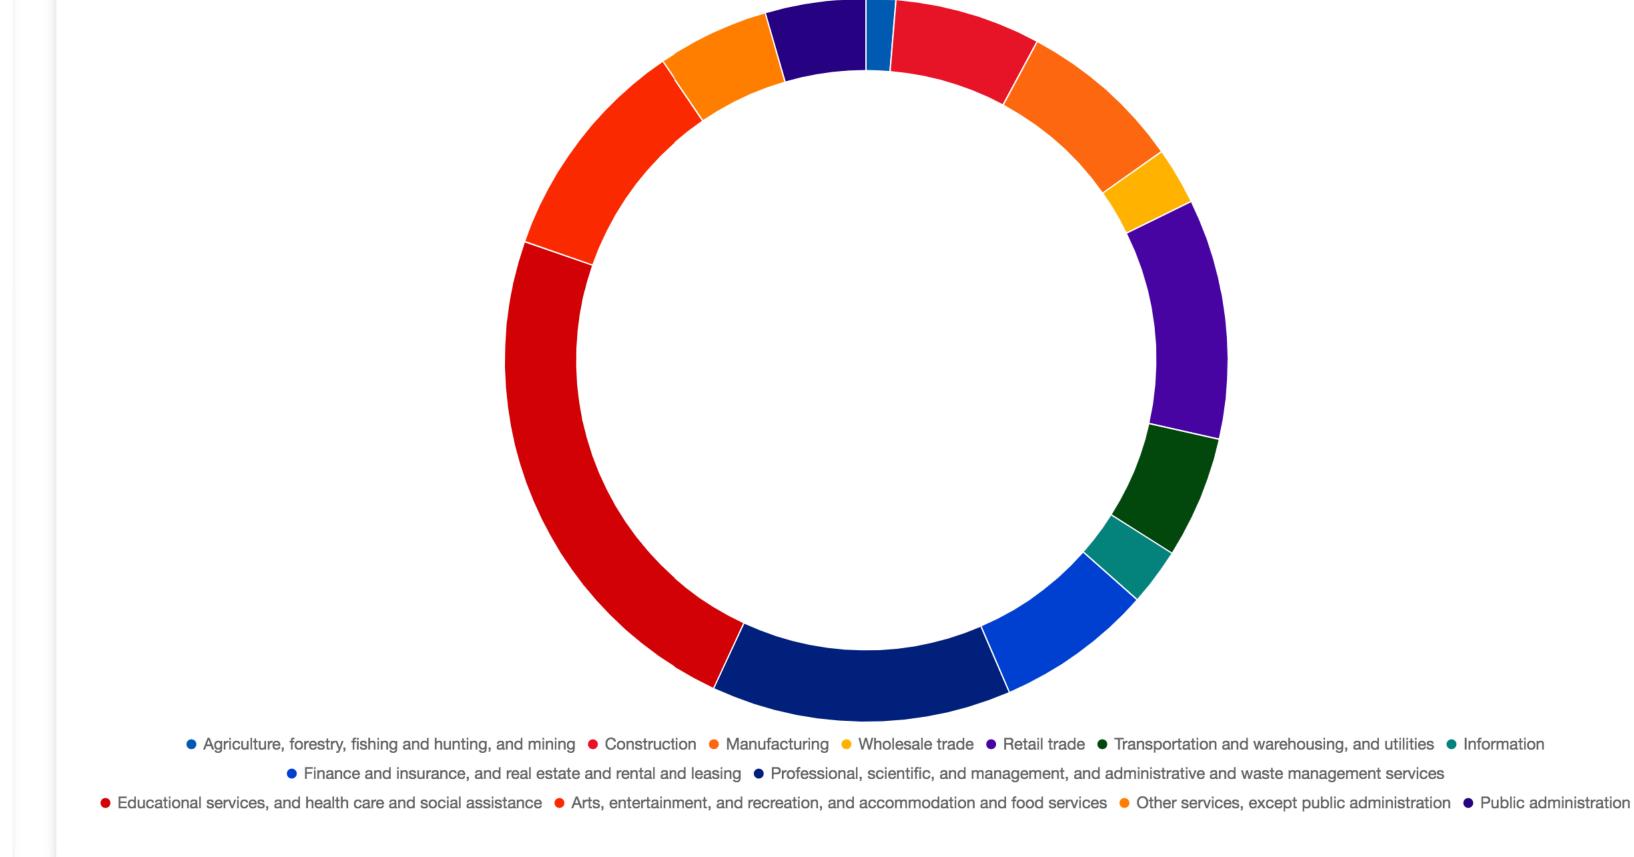

|    | Total                                                                                      |           |            |
|----|--------------------------------------------------------------------------------------------|-----------|------------|
|    | Total employed population age 16+ 2020<br><b>41,385,970</b>                                |           |            |
|    | Industry Name                                                                              | Value     | Percentage |
|    | Agriculture, forestry, fishing and hunting, and mining                                     | 548,021   | 1.32%      |
|    | Construction                                                                               | 2,697,266 | 6.52%      |
|    | Manufacturing                                                                              | 3,050,436 | 7.37%      |
|    | Wholesale trade                                                                            | 1,055,508 | 2.55%      |
|    | Retail trade                                                                               | 4,453,253 | 10.76%     |
|    | Transportation and warehousing, and utilities                                              | 2,257,094 | 5.45%      |
|    | Information                                                                                | 1,057,645 | 2.56%      |
|    | Finance and insurance, and real estate and rental and leasing                              | 2,891,533 | 6.99%      |
|    | Professional, scientific, and management, and administrative and waste management services | 5,543,748 | 13.40%     |
|    | Educational services, and health care and social assistance                                | 9,693,746 | 23.42%     |
|    | Arts, entertainment, and recreation, and accommodation and food services                   | 4,204,701 | 10.16%     |
| on | Other services, except public administration                                               | 2,076,850 | 5.02%      |
|    | Public administration                                                                      | 1,856,169 | 4.49%      |
|    |                                                                                            |           |            |