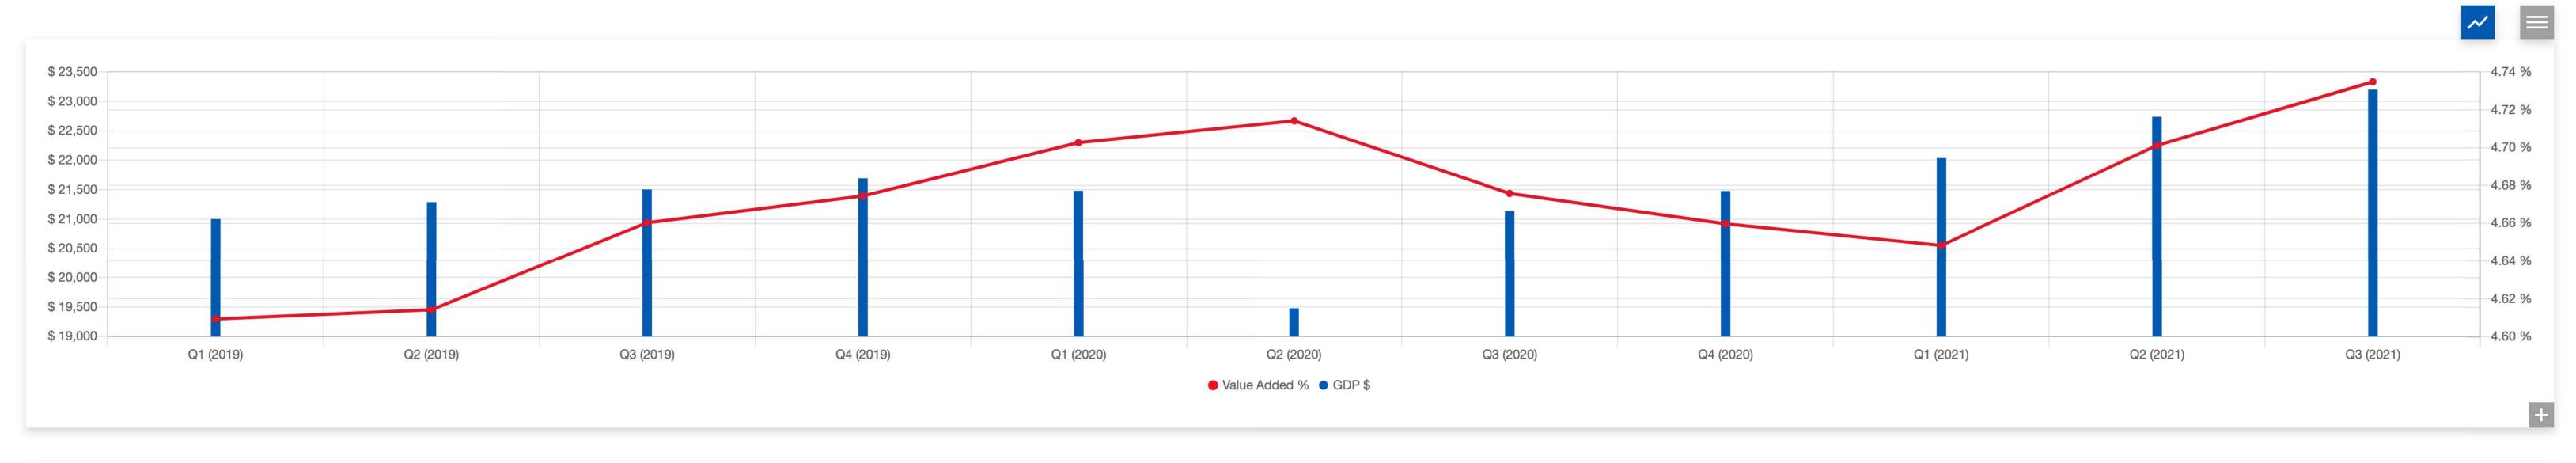

New York + Massachussetts Generated on 06 / 07/ 2022

Page 4/4

#### Advertising Agencies Establishments Count



California Florida Massachusetts New York Mumber of Establishments in US

# Advertising Agencies Wages



#### Professional, scientific, and technical services

Professional, scientific, and technical services (NAICS 54) are service-providing industries that require a high degree of training and expertise. Industries include legal services (NAICS 5411); computer systems design and related services (NAICS 5415); and miscellaneous professional, scientific, and technical services which include accounting; architectural, engineering, and related services; specialized design; consulting; research; advertising; photographic; translation; and veterinary.



Value Added as Percentage



# **Gross Output**