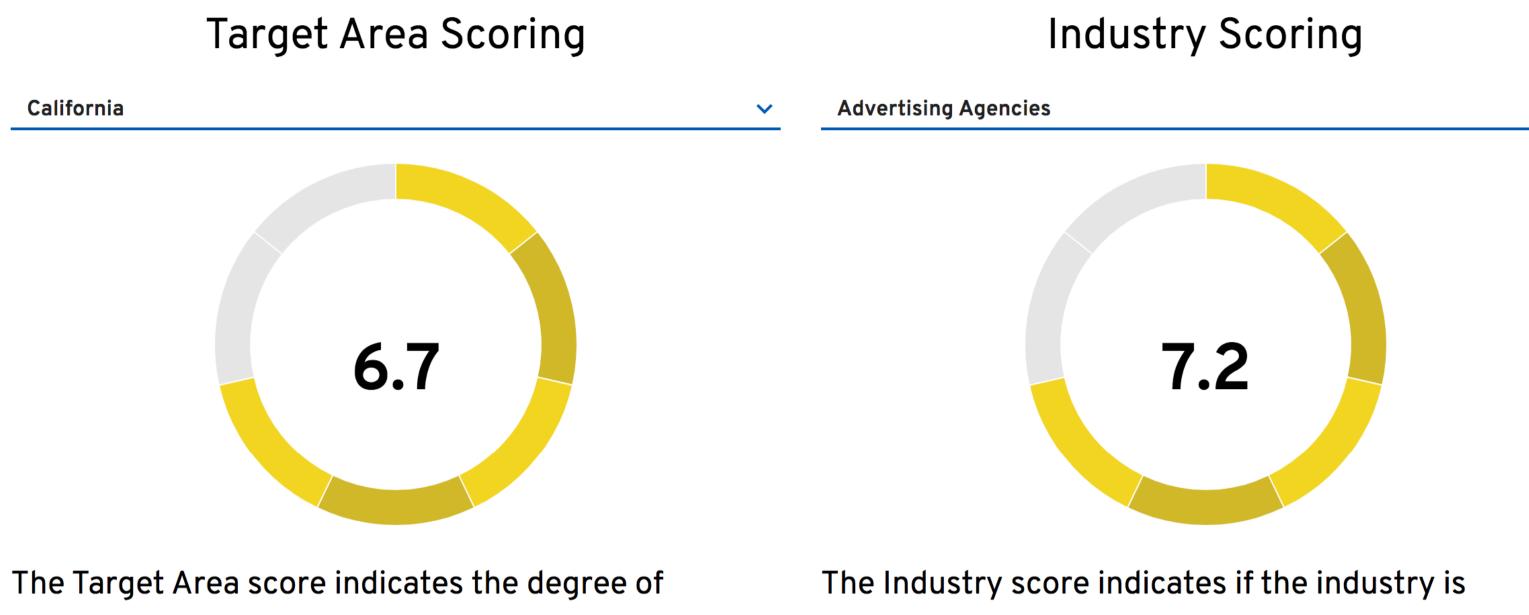

# Intellihance™ Scores

**Business Opportunity Scoring** 

population growth and economic wellbeing of the location you picked. The factors used to calculate the score are projected population growth rate, per capita income rate, and household growth rate.

The Business Opportunity Score indicates how attractive it is to enter a specific industry in a specific location.

It is a weighted score that combines both the target area score and the industry attractiveness score. Please note that you also need to look at the population size to determine if the market is big enough. Also, while a higher business opportunity score is a good indicator, you need to analyze if you have the resources and capabilities to capture market share and outperform competition.

# Score Ranges: 2.0 to 2.8: Very Low 2.9 to 4.4: Low 4.5 to 5.4: Medium Low 5.5 to 6.4: Medium 6.5 to 7.4: Medium High 7.5 to 8.8: High 8.9 to 10: Very High

#### **California Key Metrics**

### Selected Target Customer Key Metrics

#### Advertising Agencies Key Metrics