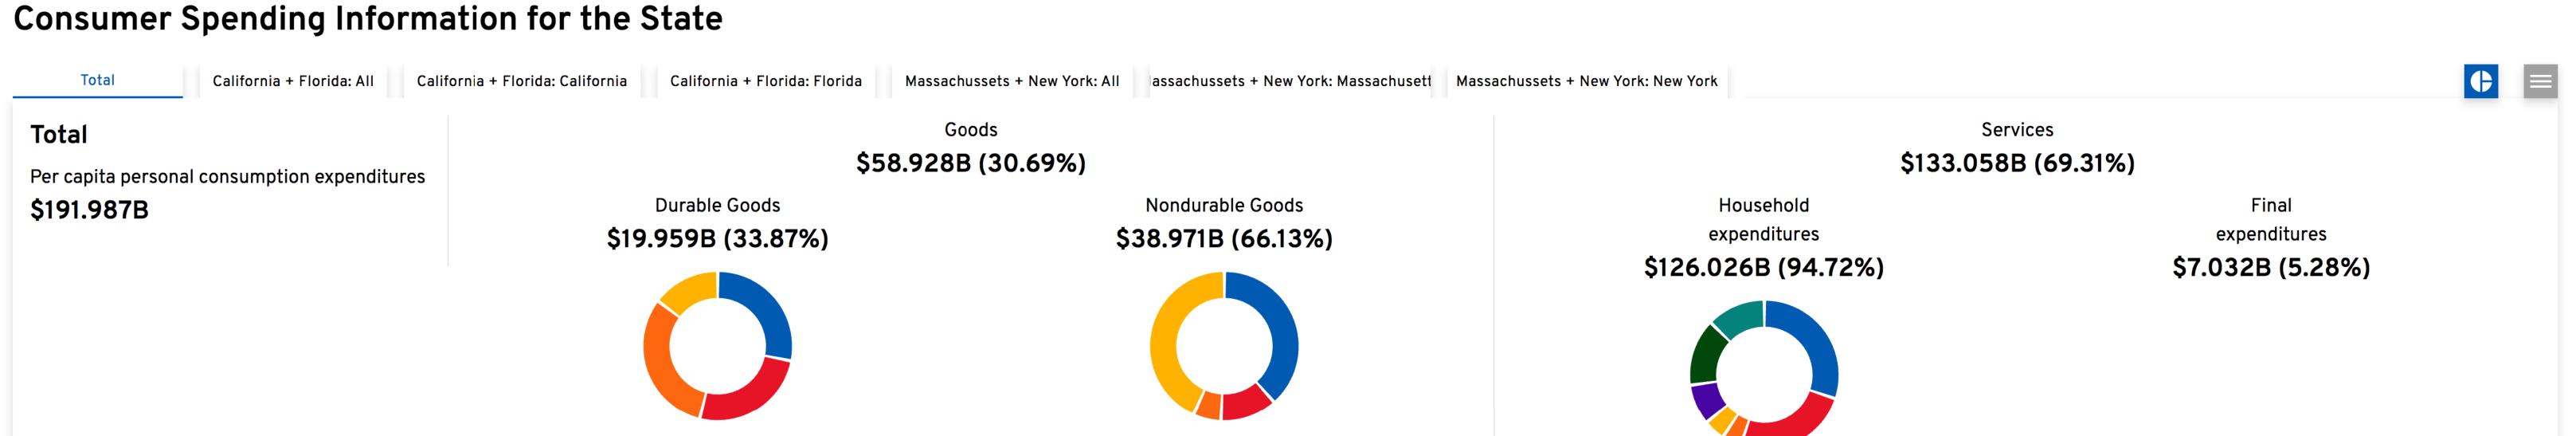

#### Personal Income Summary for the County

| Total | View All California + Florida: All | California + Florida: California California + Florida: Florida | Massachussets + New York: All assachussets + New York: Massachusett | Massachussets + New York: New York |  |
|-------|------------------------------------|----------------------------------------------------------------|---------------------------------------------------------------------|------------------------------------|--|
|       |                                    |                                                                |                                                                     |                                    |  |
|       |                                    | SSS                                                            |                                                                     |                                    |  |
|       |                                    | Population                                                     | Personal Income                                                     | Per Capita Personal Income         |  |
| Total |                                    | 87,331,740                                                     | \$5,954,212.7                                                       | \$278,797                          |  |