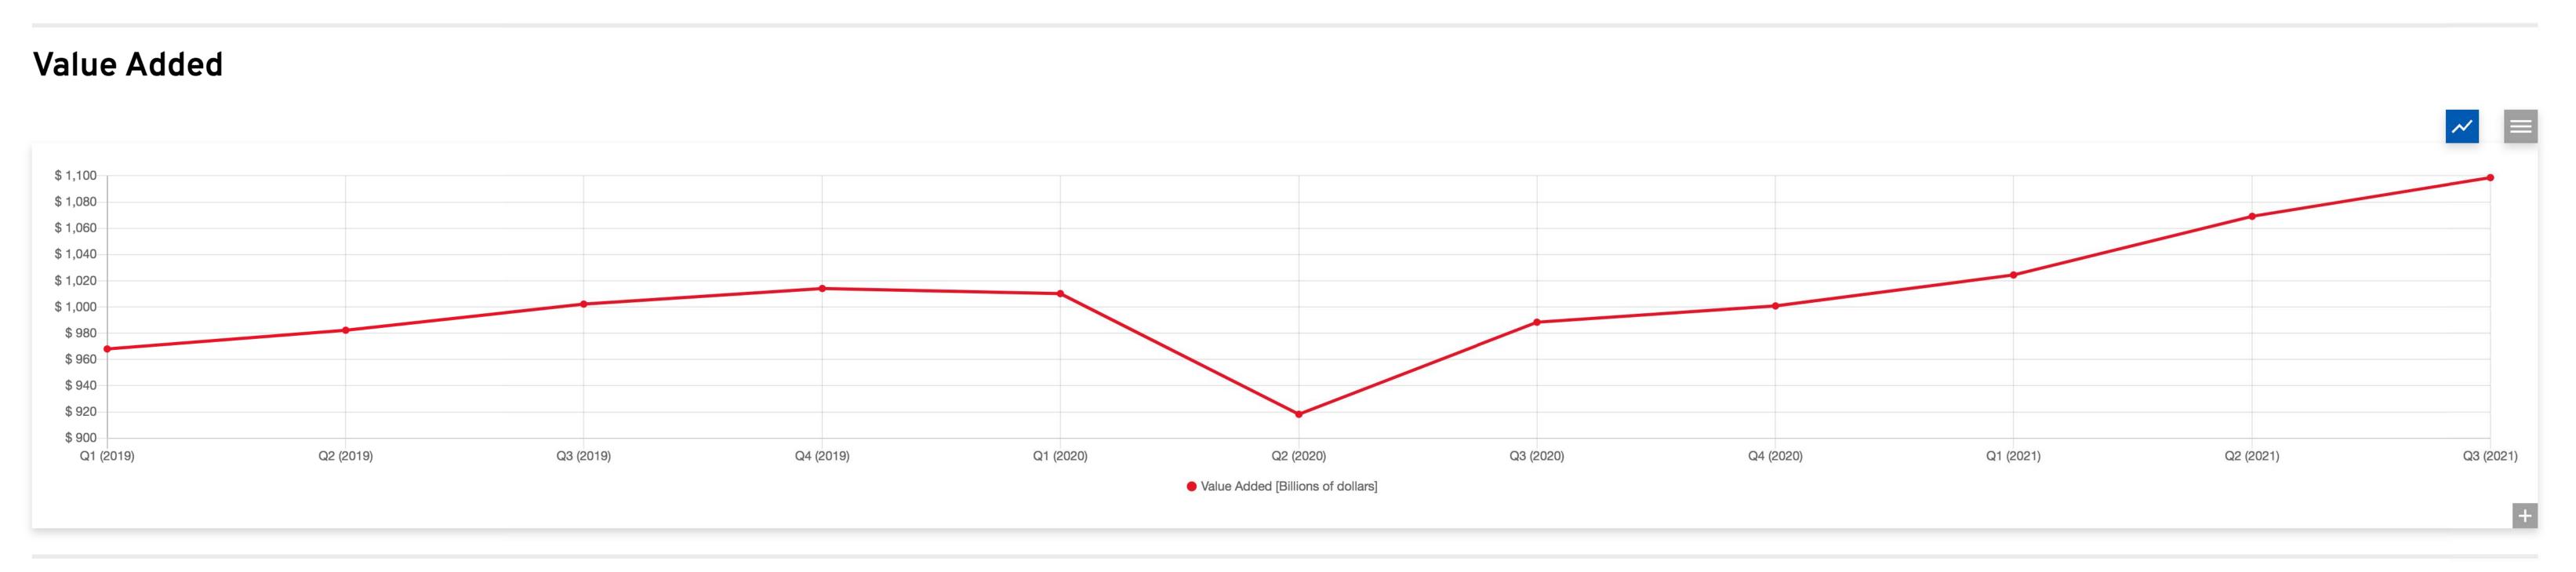

#### Professional, scientific, and technical services

Professional, scientific, and technical services (NAICS 54) are service-providing industries that require a high degree of training and expertise. Industries include legal services (NAICS 5411); computer systems design and related services (NAICS 5415); and miscellaneous professional, scientific, and technical services which include accounting; architectural, engineering, and related services; specialized design; consulting; research; advertising; photographic; translation; and veterinary.