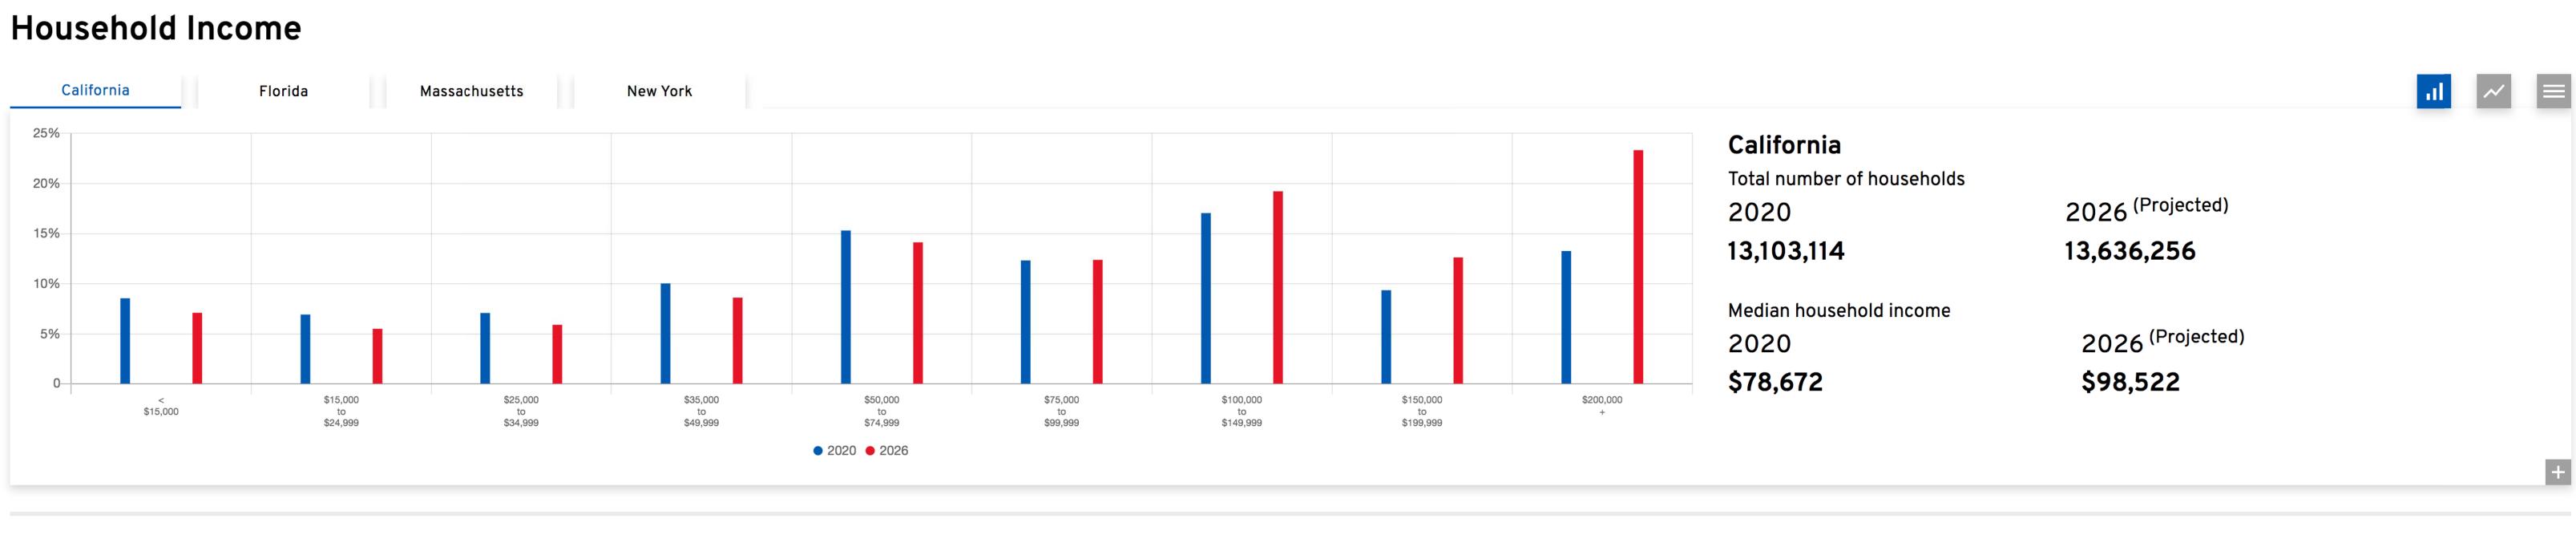

#### Personal Income Summary for the County

| Total | View All California + Florida: All | California + Florida: California California + Florida: Florida | Massachussets + New York: All assachussets + New York: Massachusett | Massachussets + New York: New York |  |
|-------|------------------------------------|----------------------------------------------------------------|---------------------------------------------------------------------|------------------------------------|--|
|       |                                    |                                                                |                                                                     |                                    |  |
|       |                                    | SSS                                                            |                                                                     |                                    |  |
|       |                                    | Population                                                     | Personal Income                                                     | Per Capita Personal Income         |  |
| Total |                                    | 87,331,740                                                     | \$5,954,212.7                                                       | \$278,797                          |  |