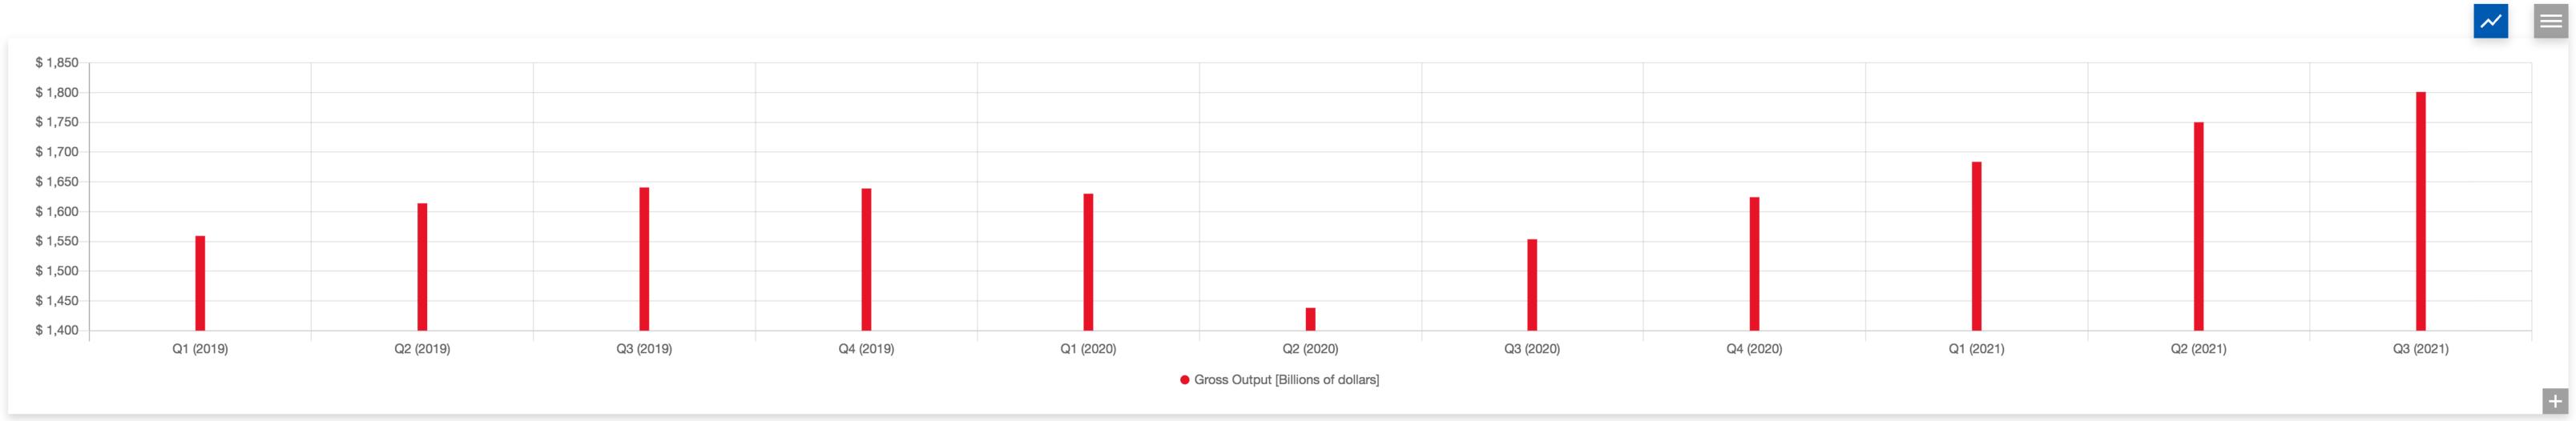

tts Generated on 06 / 07/ 2022

Page 4/4

#### Advertising Agencies Establishments Count



California Florida Massachusetts New York Mumber of Establishments in US

# Advertising Agencies Wages



#### Professional, scientific, and technical services

Professional, scientific, and technical services (NAICS 54) are service-providing industries that require a high degree of training and expertise. Industries include legal services (NAICS 5411); computer systems design and related services (NAICS 5415); and miscellaneous professional, scientific, and technical services which include accounting; architectural, engineering, and related services; specialized design; consulting; research; advertising; photographic; translation; and veterinary.



Value Added as Percentage



# **Gross Output**