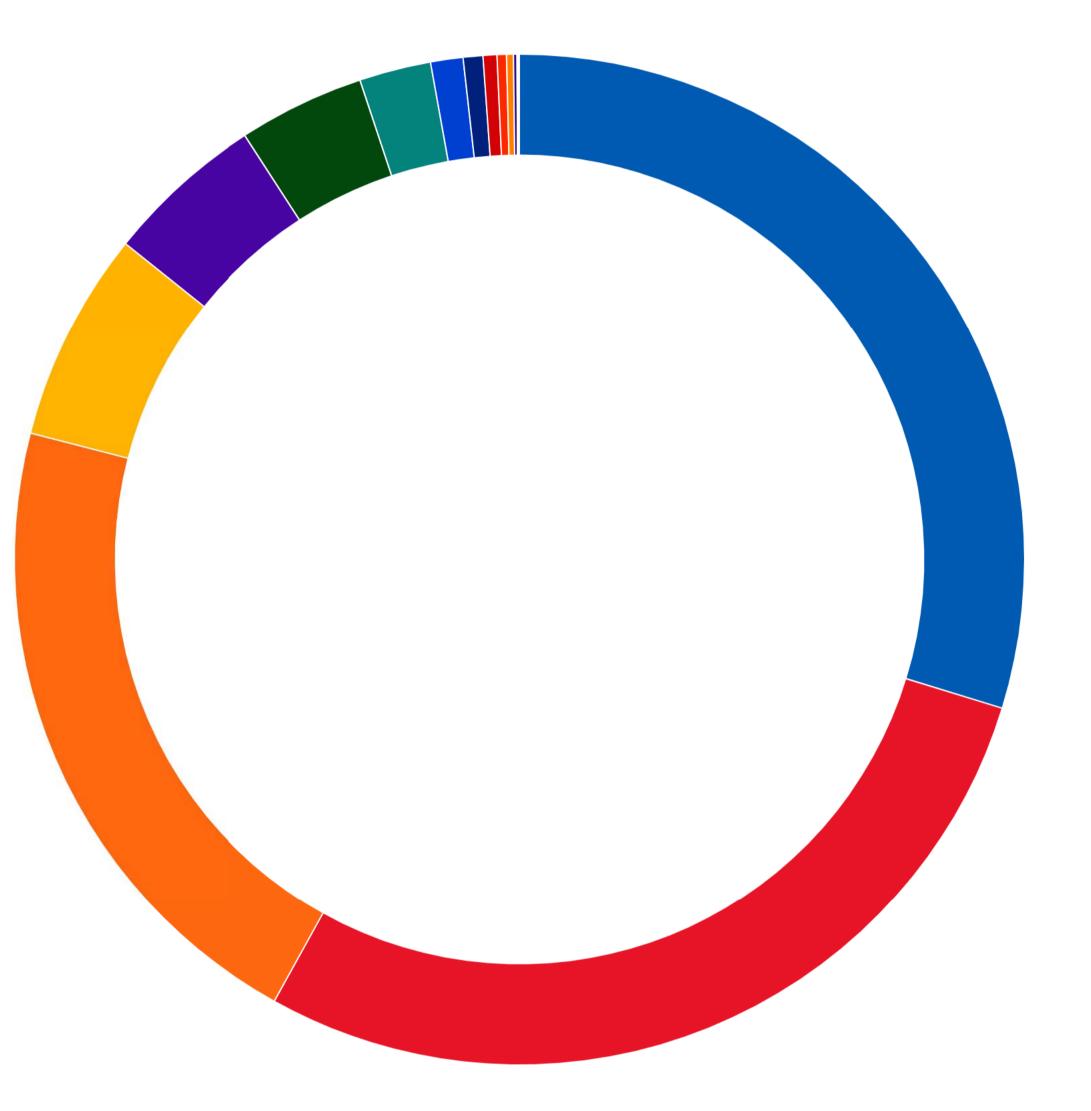

|    | Total                                                                                      |           |            |
|----|--------------------------------------------------------------------------------------------|-----------|------------|
|    | Total employed population age 16+ 2020<br><b>41,385,970</b>                                |           |            |
|    | Industry Name                                                                              | Value     | Percentage |
|    | Agriculture, forestry, fishing and hunting, and mining                                     | 548,021   | 1.32%      |
|    | Construction                                                                               | 2,697,266 | 6.52%      |
|    | Manufacturing                                                                              | 3,050,436 | 7.37%      |
|    | Wholesale trade                                                                            | 1,055,508 | 2.55%      |
|    | Retail trade                                                                               | 4,453,253 | 10.76%     |
|    | Transportation and warehousing, and utilities                                              | 2,257,094 | 5.45%      |
|    | Information                                                                                | 1,057,645 | 2.56%      |
|    | Finance and insurance, and real estate and rental and leasing                              | 2,891,533 | 6.99%      |
|    | Professional, scientific, and management, and administrative and waste management services | 5,543,748 | 13.40%     |
|    | Educational services, and health care and social assistance                                | 9,693,746 | 23.42%     |
|    | Arts, entertainment, and recreation, and accommodation and food services                   | 4,204,701 | 10.16%     |
| on | Other services, except public administration                                               | 2,076,850 | 5.02%      |
|    | Public administration                                                                      | 1,856,169 | 4.49%      |
|    |                                                                                            |           |            |