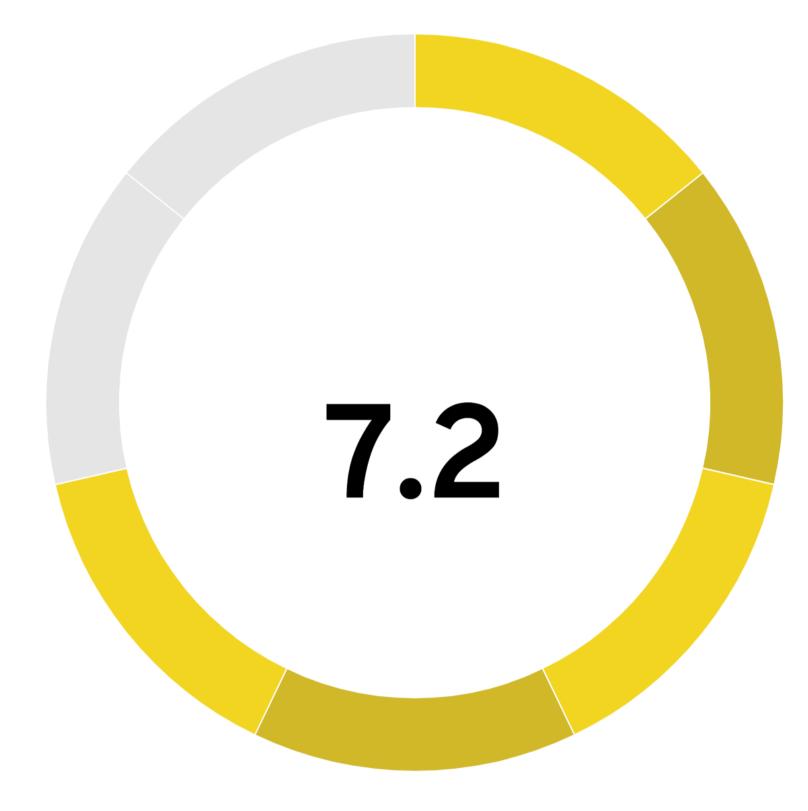

appealing and its potential to earn profits. The factors used to calculate the score are the industry's market size, its growth rate, operating margins, and overall risk score that includes the intensity of the competition in the industry.

The Business Opportunity Score indicates how attractive it is to enter a specific industry in a specific location.

It is a weighted score that combines both the target area score and the industry attractiveness score. Please note that you also need to look at the population size to determine if the market is big enough. Also, while a higher business opportunity score is a good indicator, you need to analyze if you have the resources and capabilities to capture market share and outperform competition.

# Score Ranges: 2.0 to 2.8: Very Low 2.9 to 4.4: Low 4.5 to 5.4: Medium Low 5.5 to 6.4: Medium 6.5 to 7.4: Medium High 7.5 to 8.8: High 8.9 to 10: Very High

#### Advertising Agencies Key Metrics