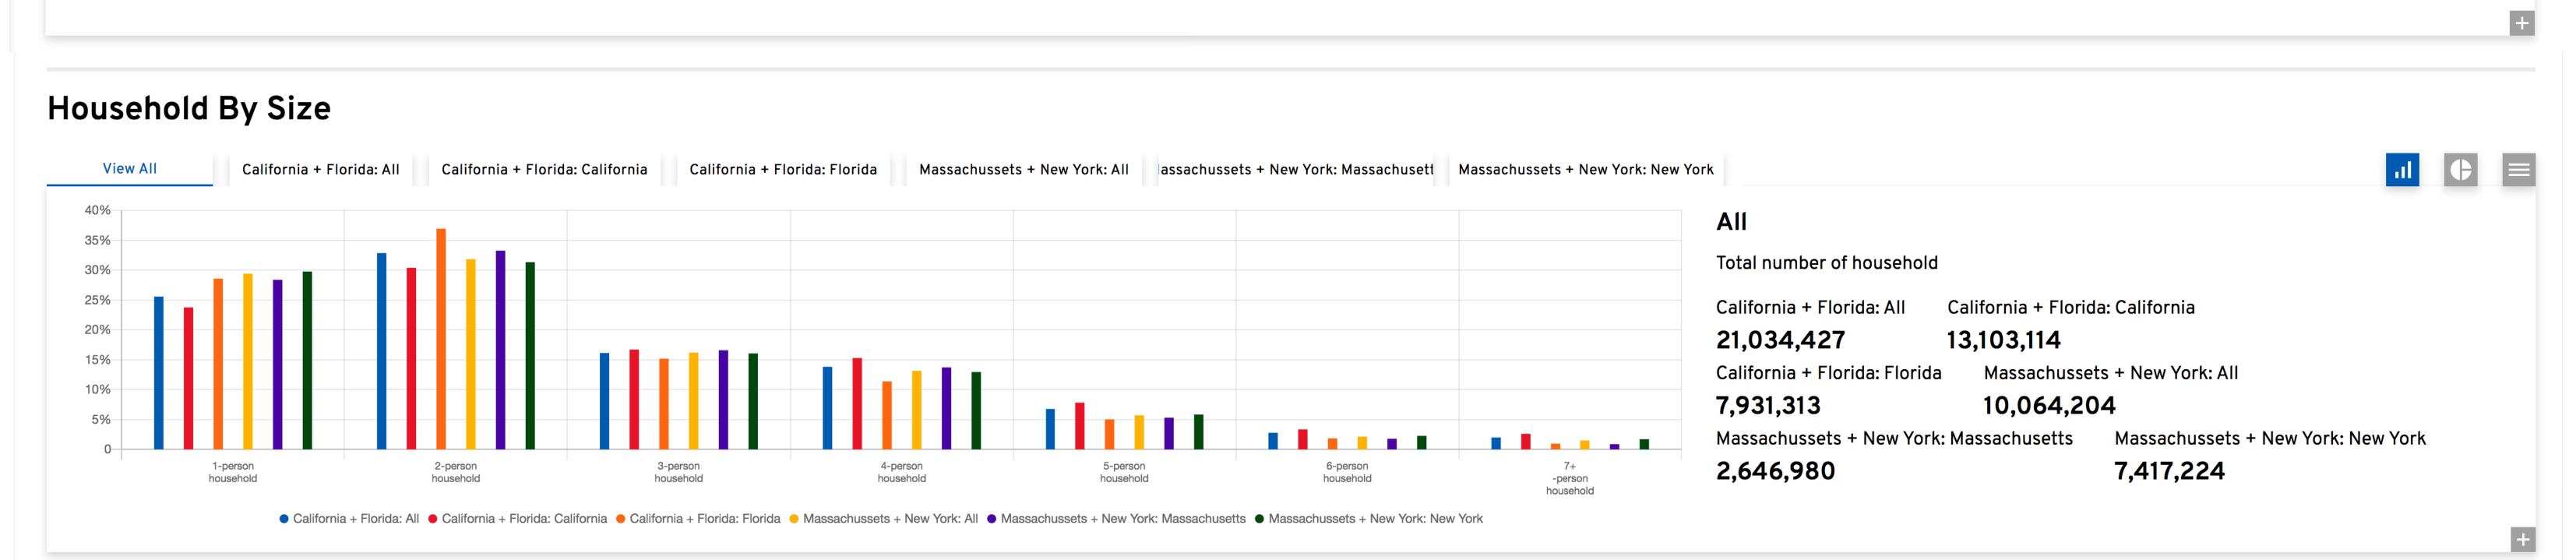

|                                                                     |                                    |  |
|       |                                    | SSS                                                            |                                                                     |                                    |  |
|       |                                    | Population                                                     | Personal Income                                                     | Per Capita Personal Income         |  |
| Total |                                    | 87,331,740                                                     | \$5,954,212.7                                                       | \$278,797                          |  |



# Population by Relationship and Household



**Population By Gender** 

| Total California + Florida: All California + Florida: California California + Florida: Florida: Florida Massachussets + New York: All assachussets + New York: Massachussets + New York: New York: New York: New York: New York: Massachussets + New York: Massachussets + New York: New | rk                                          |   |
|-----------------------------------------------------------------------------------------------------------------------------------------------------------------------------------------------------------------------------------------------------------------------------------------------------------------------------------------------------------------------------------------------------