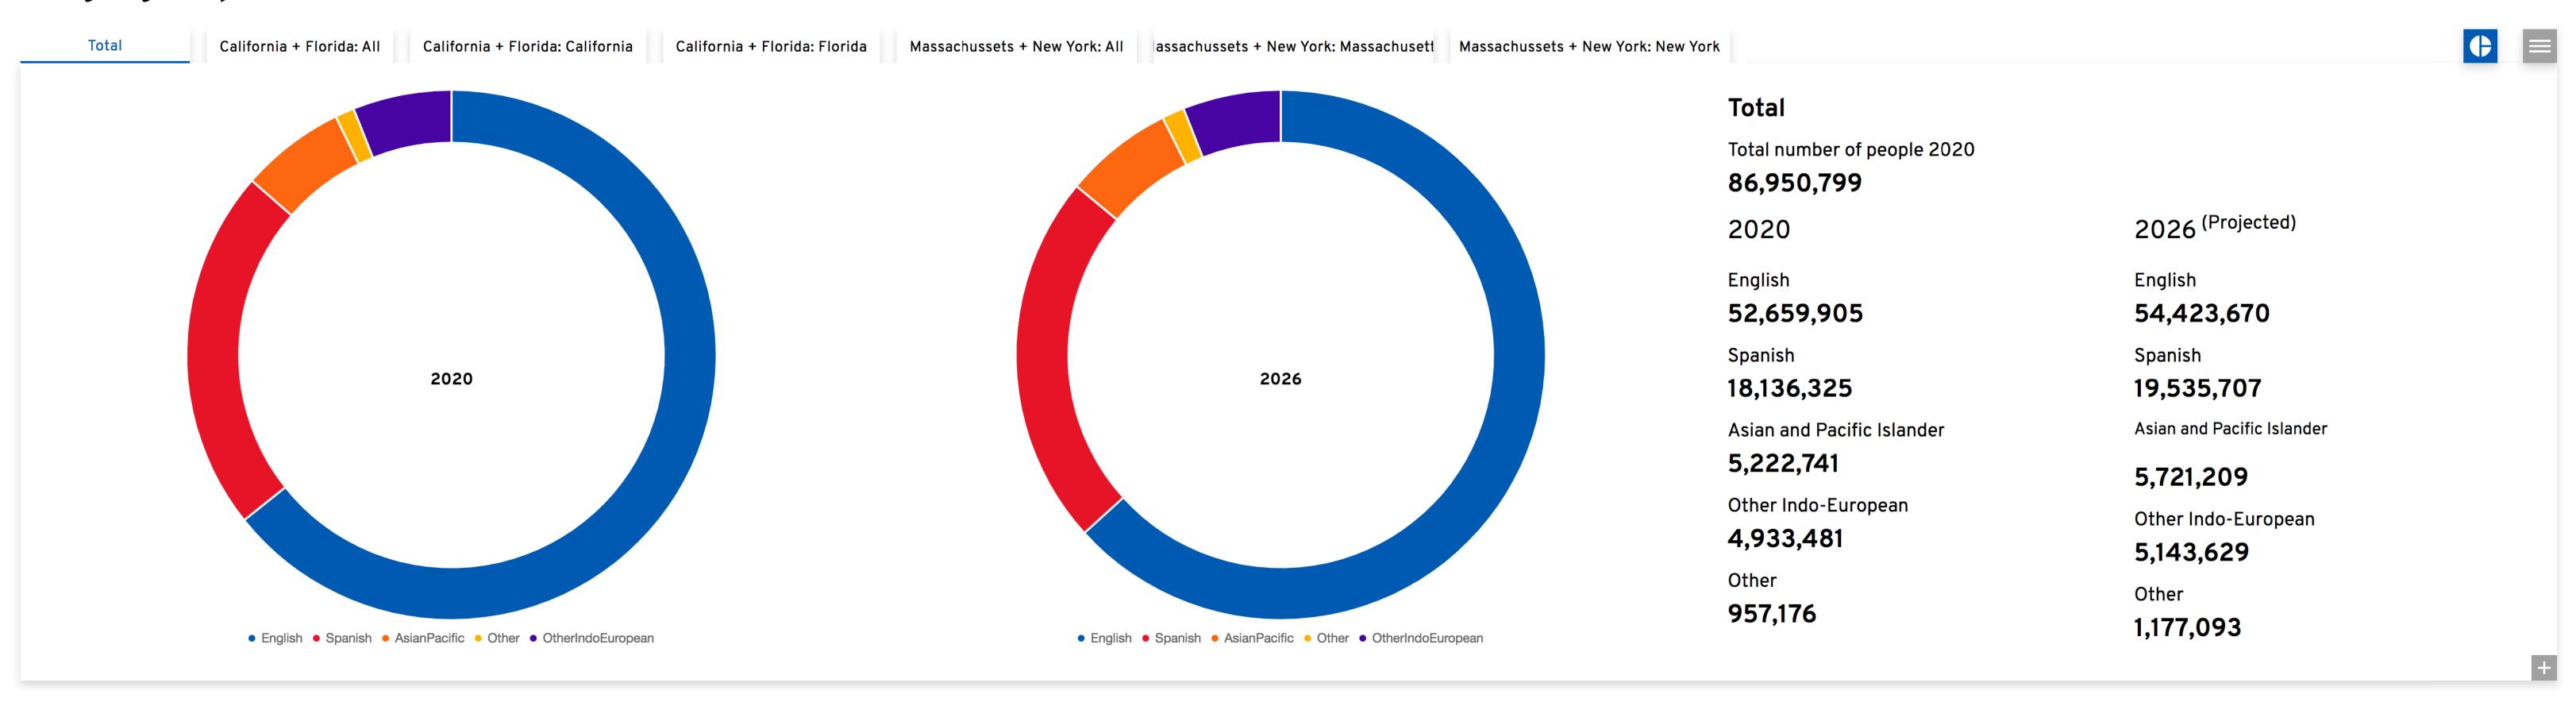

|                                             | ÷ |

#### **Population By Race Ethnicity**

Total

+



# Languages Spoken



# **Population By Educational Attainment Status**



# Population By Educational Attainment Status

| Population By | y Educatio | onal Attainme             | nt Status                        |                               |                               |                                       |                                    |         |
|---------------|------------|---------------------------|----------------------------------|-------------------------------|-------------------------------|---------------------------------------|------------------------------------|---------|
| Total         | View All   | California + Florida: All | California + Florida: California | California + Florida: Florida | Massachussets + New York: All | assachussets + New York: Massachusett | Massachuss