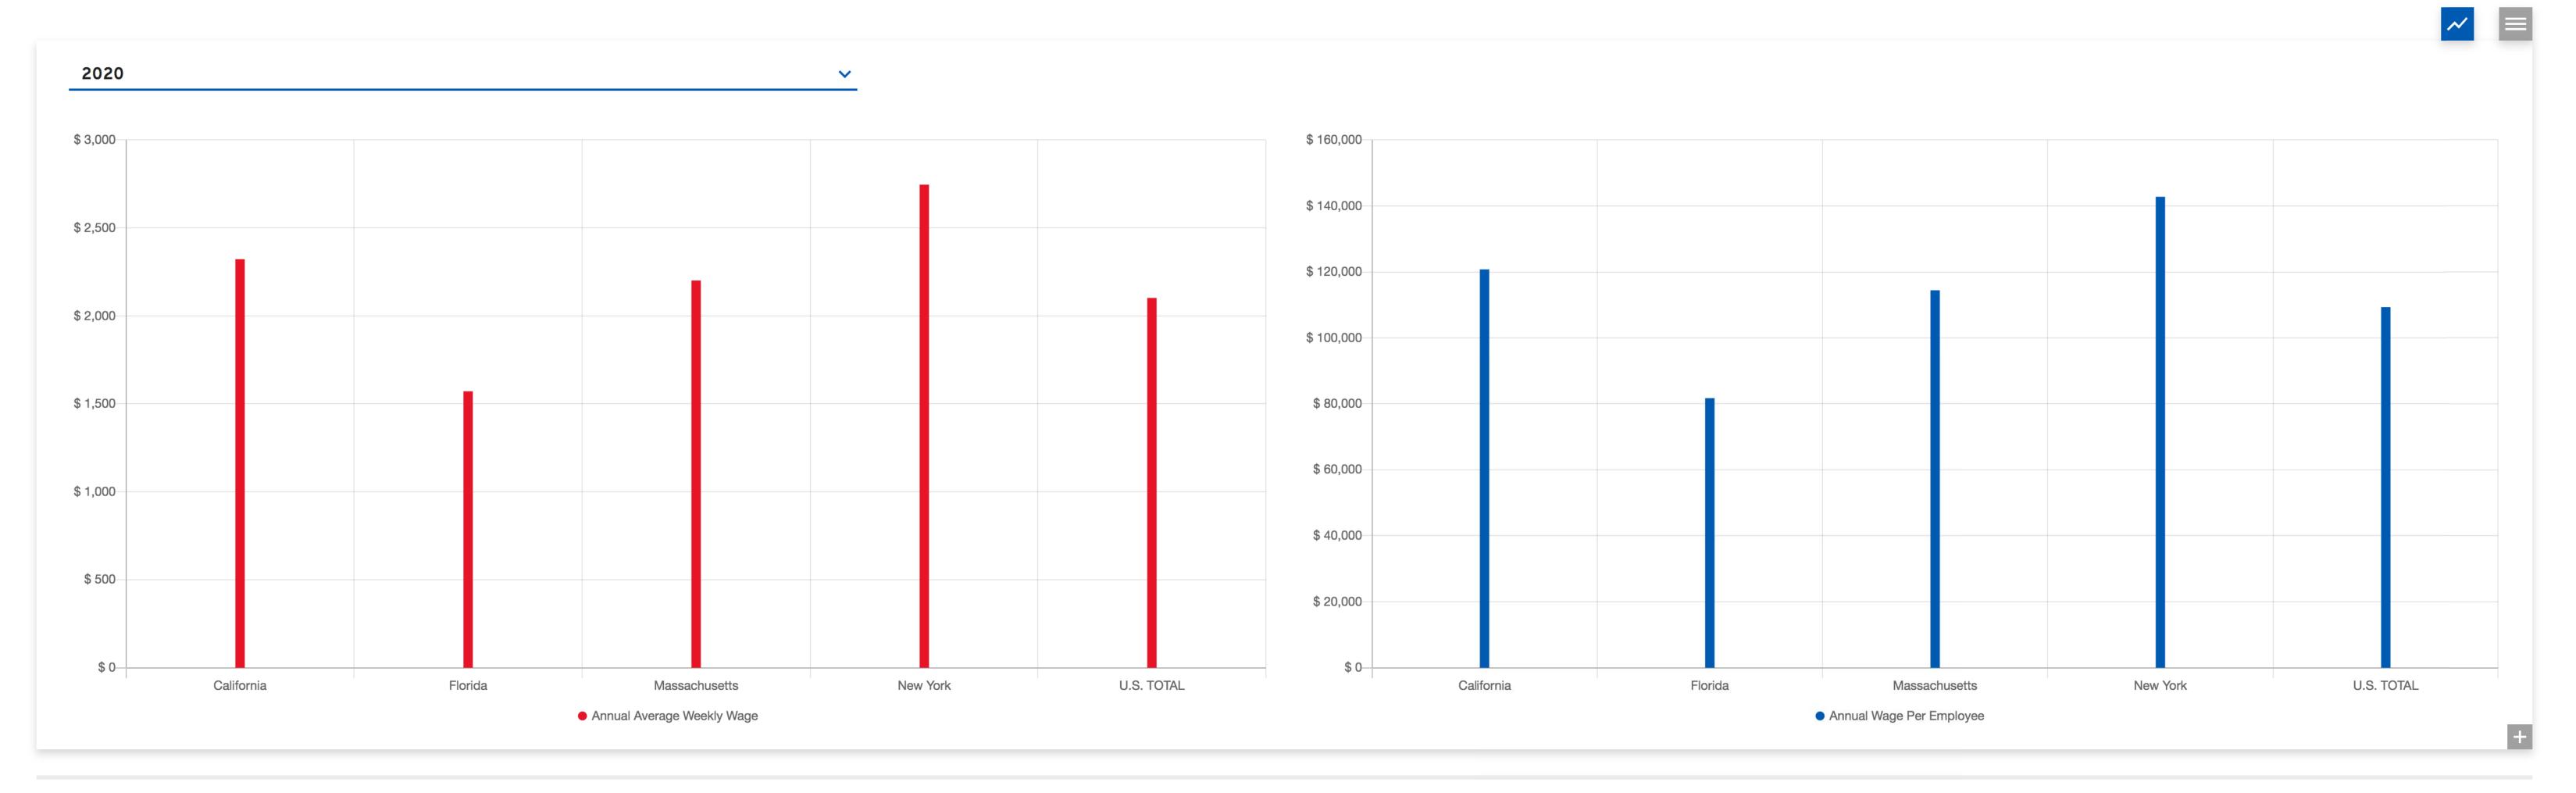

|        | on the 5 most relevant written               | Negative:                        | 0 |  |
| Google reviews):                             | Mixed: 0                      |                                 |        | Google reviews):                             | Mixed:                           | 0 |  |
| •                                            | Neutral:                      | 0                               |        | •                                            | Neutral:                         | 0 |  |



+

Advertising Agencies California + Florida New York + Massachussetts Generated on 06 / 07/ 2022

Page 4/4

#### Advertising Agencies Establishments Count



California Florida Massachusetts New York Mumber of Establishments in US

# Advertising Agencies Wages



#### Professional, scientific, and technical services

Professional, scientific, and technical services (NAICS 54) are service-providing industries that require a high degree of training and expertise. Industries include legal services (NAICS 5411); computer systems design and related services (NAICS 5415); and miscellaneous professional, scientific, and technical services which include accounting; architectural, engineering, and related services; specialized design; consulting; research; advertising; photographic; translation; and veterinary.



Value Added as Percentage



# **Gross Output**