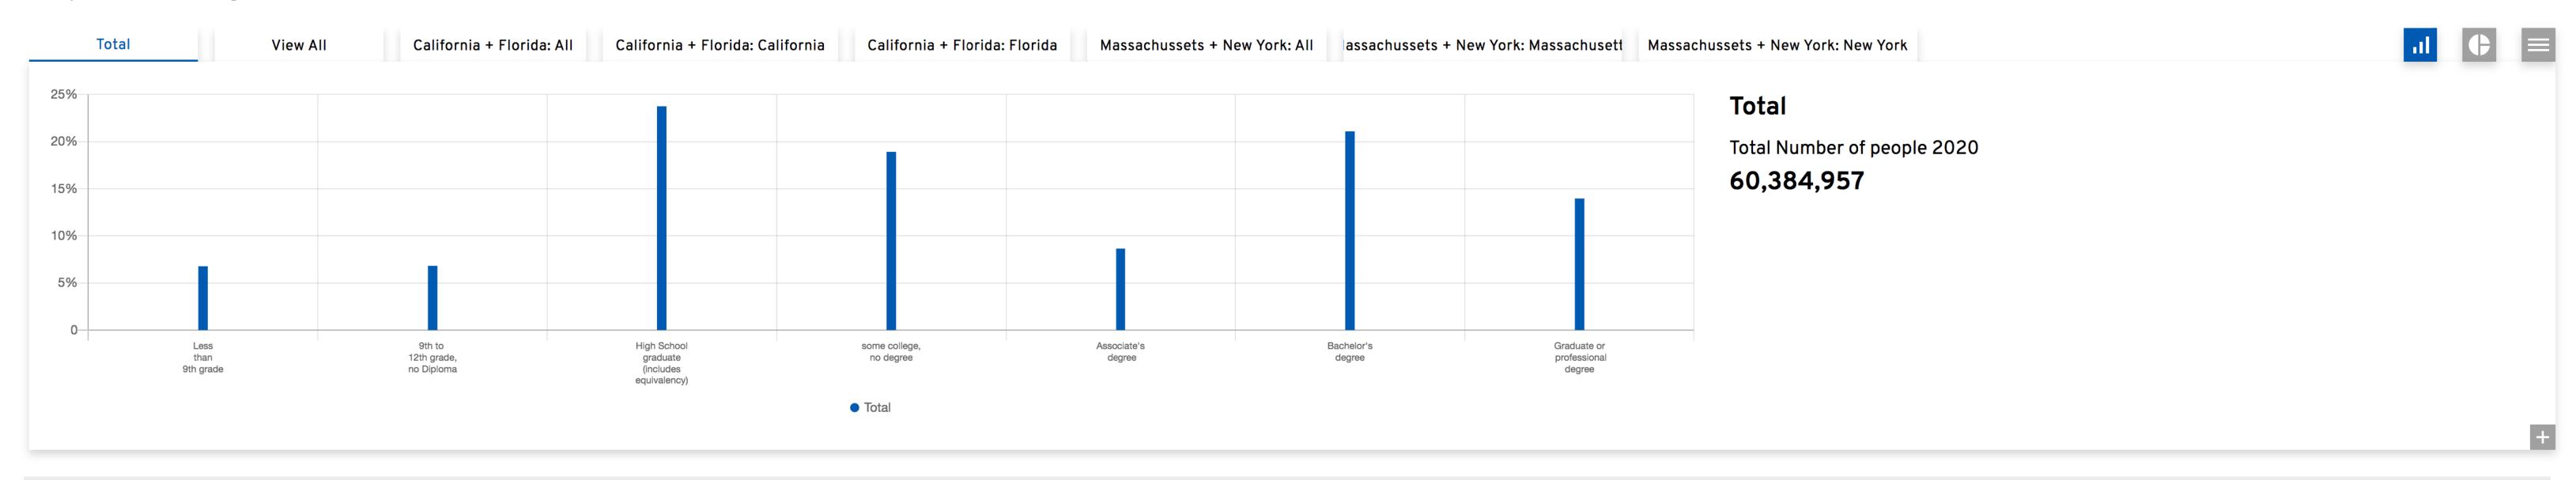

# **Population By Educational Attainment Status**

# Population By Educational Attainment Status

| Population By | y Educatio | onal Attainme             | nt Status                        |                               |                               |                                       |                                    |         |
|---------------|------------|---------------------------|----------------------------------|-------------------------------|-------------------------------|---------------------------------------|------------------------------------|---------|
| Total         | View All   | California + Florida: All | California + Florida: California | California + Florida: Florida | Massachussets + New York: All | assachussets + New York: Massachusett | Massachussets + New York: New York | .ıl 🕒 🚍 |
| 25%           |            |                           |                                  |                               |                               |                                       | Total                              |         |
| 20%           |            |                           |                                  |                               |                               |                                       | Tatal Number of searly 2020        |         |