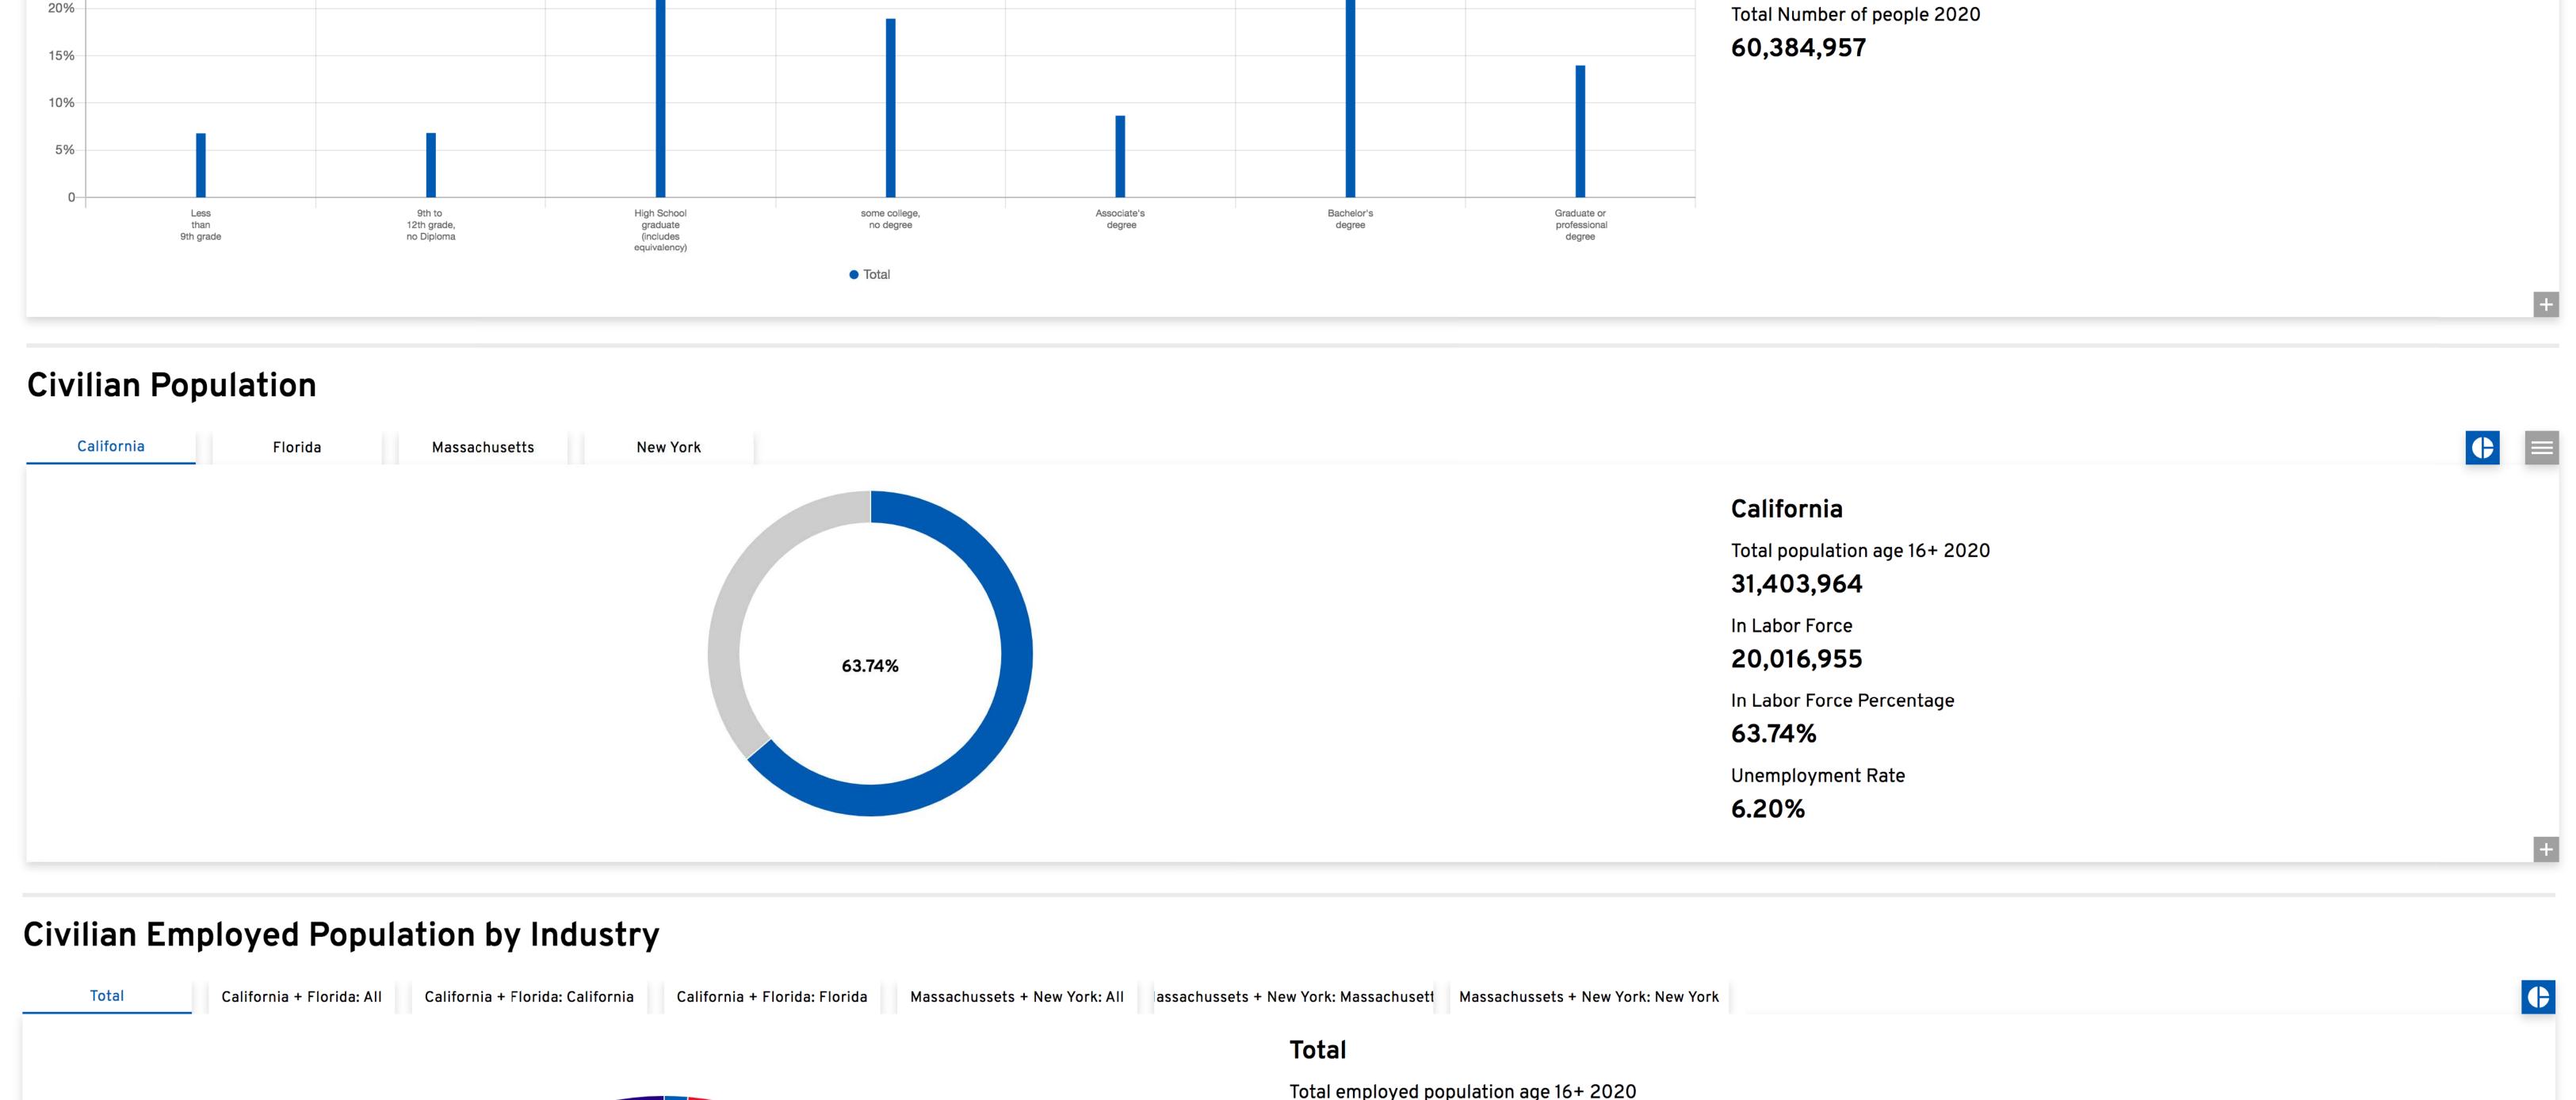

# Population By Educational Attainment Status

| Population By | y Educatio | onal Attainme             | nt Status                        |                               |                               |                                       |                                    |         |
|---------------|------------|---------------------------|----------------------------------|-------------------------------|-------------------------------|---------------------------------------|------------------------------------|---------|
| Total         | View All   | California + Florida: All | California + Florida: California | California + Florida: Florida | Massachussets + New York: All | assachussets + New York: Massachusett | Massachussets + New York: New York | .ıl 🕒 🚍 |
| 25%           |            |                           |                                  |                               |                               |                                       | Total                              |         |
| 20%           |            |                           |                                  |                               |                               |                                       | Tatal Number of searly 2020        |         |

|    | Total                                                                                      |           |            |
|----|--------------------------------------------------------------------------------------------|-----------|------------|
|    | Total employed population age 16+ 2020<br><b>41,385,970</b>                                |           |            |
|    | Industry Name                                                                              | Value     | Percentage |
|    | Agriculture, forestry, fishing and hunting, and mining                                     | 548,021   | 1.32%      |
|    | Construction                                                                               | 2,697,266 | 6.52%      |
|    | Manufacturing                                                                              | 3,050,436 | 7.37%      |
|    | Wholesale trade                                                                            | 1,055,508 | 2.55%      |
|    | Retail trade                                                                               | 4,453,253 | 10.76%     |
|    | Transportation and warehousing, and utilities                                              | 2,257,094 | 5.45%      |
|    | Information                                                                                | 1,057,645 | 2.56%      |
|    | Finance and insurance, and real estate and rental and leasing                              | 2,891,533 | 6.99%      |
|    | Professional, scientific, and management, and administrative and waste management services | 5,543,748 | 13.40%     |
|    | Educational services, and health care and social assistance                                | 9,693,746 | 23.42%     |
|    | Arts, entertainment, and recreation, and accommodation and food services                   | 4,204,701 | 10.16%     |
| on | Other services, except public administration                                               | 2,076,850 | 5.02%      |
|    | Public administration                                                                      | 1,856,169 | 4.49%      |
|    |                                                                                            |           |            |