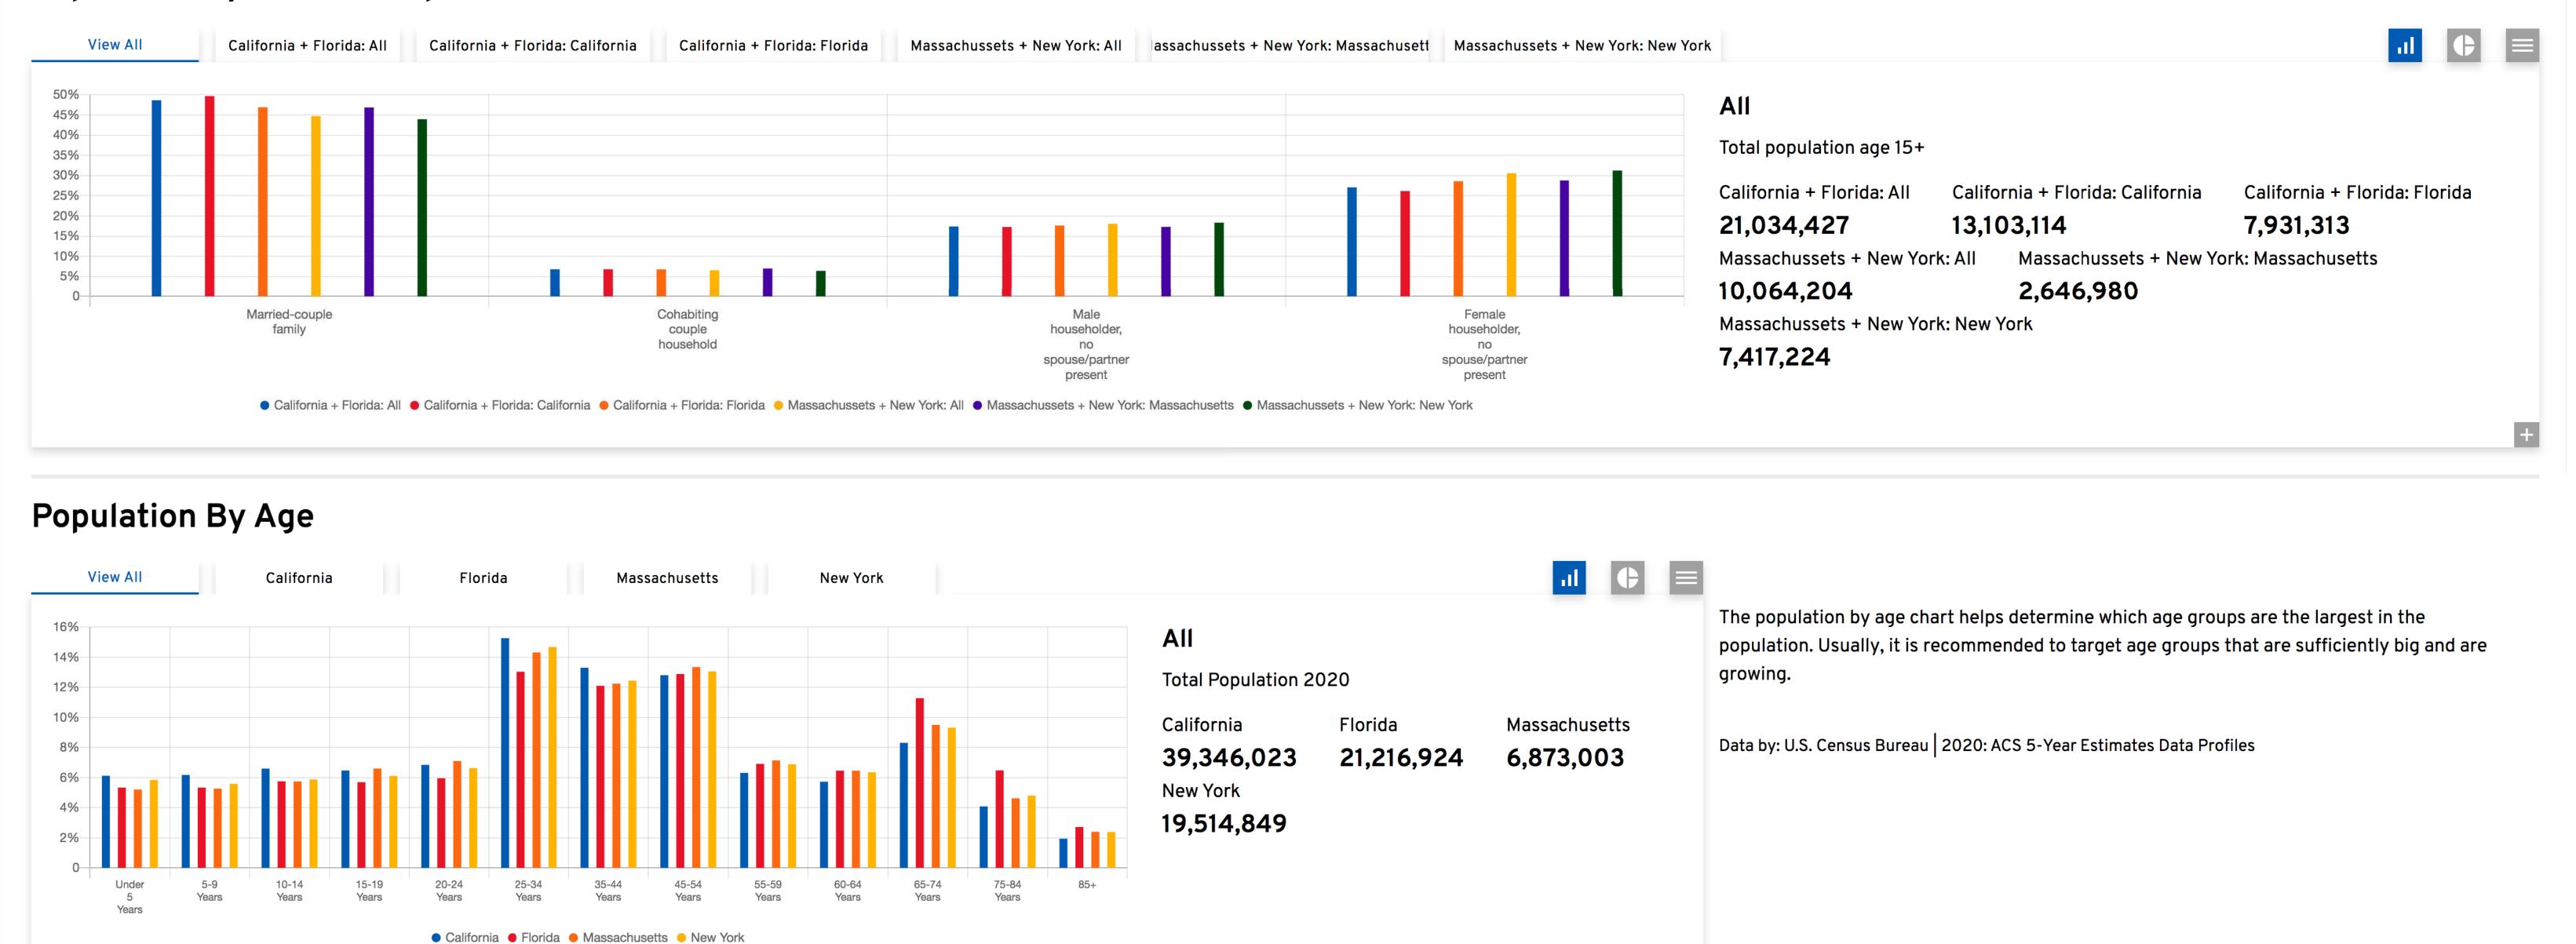

# Population by Relationship and Household

**Population By Gender** 

| Total California + Florida: All California + Florida: California California + Florida: Florida: Florida Massachussets + New York: All assachussets + New York: Massachussets + New York: New York: New York: New York: New York: Massachussets + New York: Massachussets + New York: New | rk                                          |   |
|--------------------------------------------------------------------------------------------------------------------------------------------------------------------------------------------------------------------------------------------------------------------------------------------------------------------------------------------------------------------------------------------------------------------------------------------------------------------------------------------------------------------------------------------------------------------------------------------------------------------------------------------------------------------------------------------------------------------------------------------------------------------------------------------------------------------------------------------------------------------------------------------------------------------------------------------------------------------------------------------------------------------------------------------------------------------------------------------------------------------------------------------------------------------------------------------------------------------------------------------------------------------------------------------------------------------------------------------------------------------------------------------------------------------------------------------------------------------------------------------------------------------------------------------------------------------------------------------------------------------------------------------------------------------------------------------------------------------------------------------------------------------------------------------------------------------------------------------------------------------------------------------------------------------------------------------------------------------------------------------------------------------------------------------------------------------------------------------------------------------------------|---------------------------------------------|---|
|                                                                                                                                                                                                                                                                                                                                                                                                                                                                                                                                                                                                                                                                                                                                                                                                                                                                                                                                                                                                                                                                                                                                                                                                                                                                                                                                                                                                                                                                                                                                                                                                                                                                                                                                                                                                                                                                                                                                                                                                                                                                                                                                | <b>Total</b><br>Total number of people 2020 |   |
|                                                                                                                                                                                                                                                                                                                                                                                                                                                                                                                                                                                                                                                                                                                                                                                                                                                                                                                                                                                                                                                                                                                                                                                                                                                                                                                                                                                                                                                                                                                                                                                                                                                                                                                                                                                                                                                                                                                                                                                                                                                                                                                                | <b>86,950,799</b><br>Male                   |   |
|                                                                                                                                                                                                                                                                                                                                                                                                                                                                                                                                                                                                                                                                                                                                                                                                                                                                                                                                                                                                                                                                                                                                                                                                                                                                                                                                                                                                                                                                                                                                                                                                                                                                                                                                                                                                                                                                                                                                                                                                                                                                                                                                | <b>42,747,652</b><br>Female                 |   |
|                                                                                                                                                                                                                                                                                                                                                                                                                                                                                                                                                                                                                                                                                                                                                                                                                                                                                                                                                                                                                                                                                                                                                                                                                                                                                                                                                                                                                                                                                                                                                                                                                                                                                                                                                                                                                                                                                                                                                                                                                                                                                                                                | 44,203,147                                  |   |
| • Male • Female                                                                                                                                                                                                                                                                                                                                                                                                                                                                                                                                                                                                                                                                                                                                                                                                                                                                                                                                                                                                                                                                                                                                                                                                                                                                                                                                                                                                                                                                                                                                                                                                                                                                                                                                                                                                                                                                                                                                                                                                                                                                                                                |                                             | ÷ |