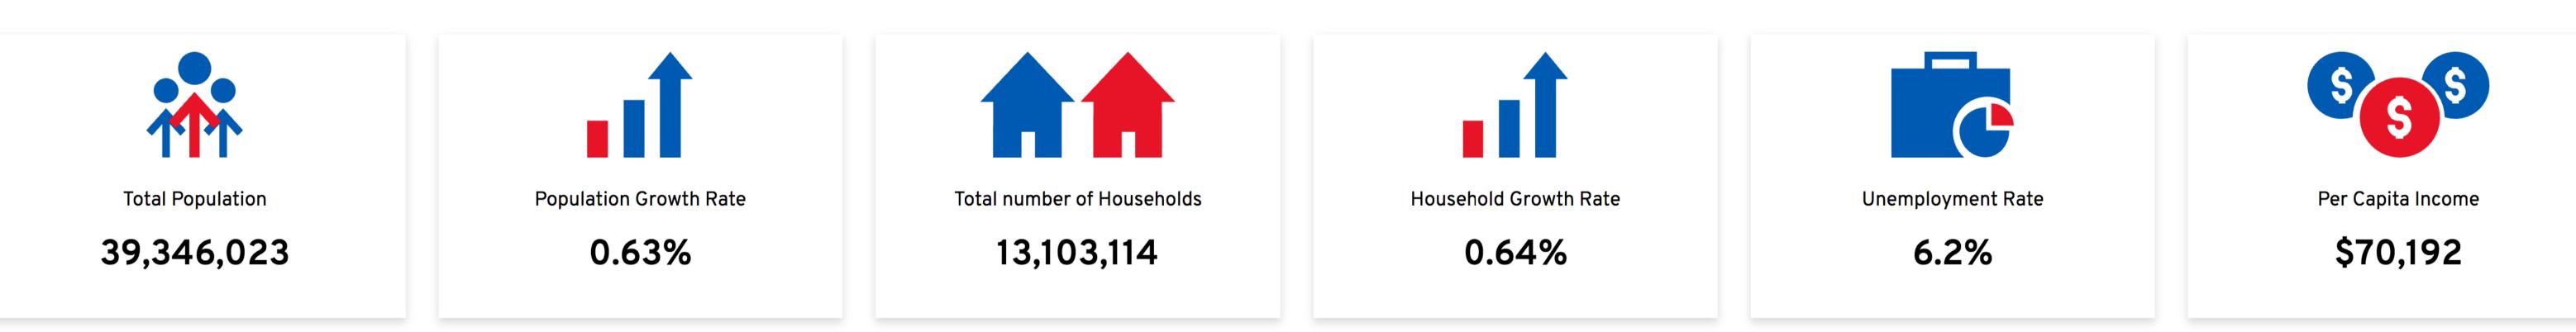

#### **California Key Metrics**

# **Population Summary**

### Household Summary

#### Personal Income Summary for the County

| Total | View All California + Florida: All | California + Florida: California California + Florida: Florida | Massachussets + New York: All assachussets + New York: Massachusett | Massachussets + New York: New York |  |
|-------|------------------------------------|----------------------------------------------------------------|---------------------------------------------------------------------|------------------------------------|--|
|       |                                    |                                                                |                                                                     |                                    |  |
|       |                                    | SSS                                                            |                                                                     |                                    |  |
|       |                                    | Population                                                     | Personal Income                                                     | Per Capita Personal Income         |  |
| Total |                                    | 87,331,740                                                     | \$5,954,212.7                                                       | \$278,797                          |  |