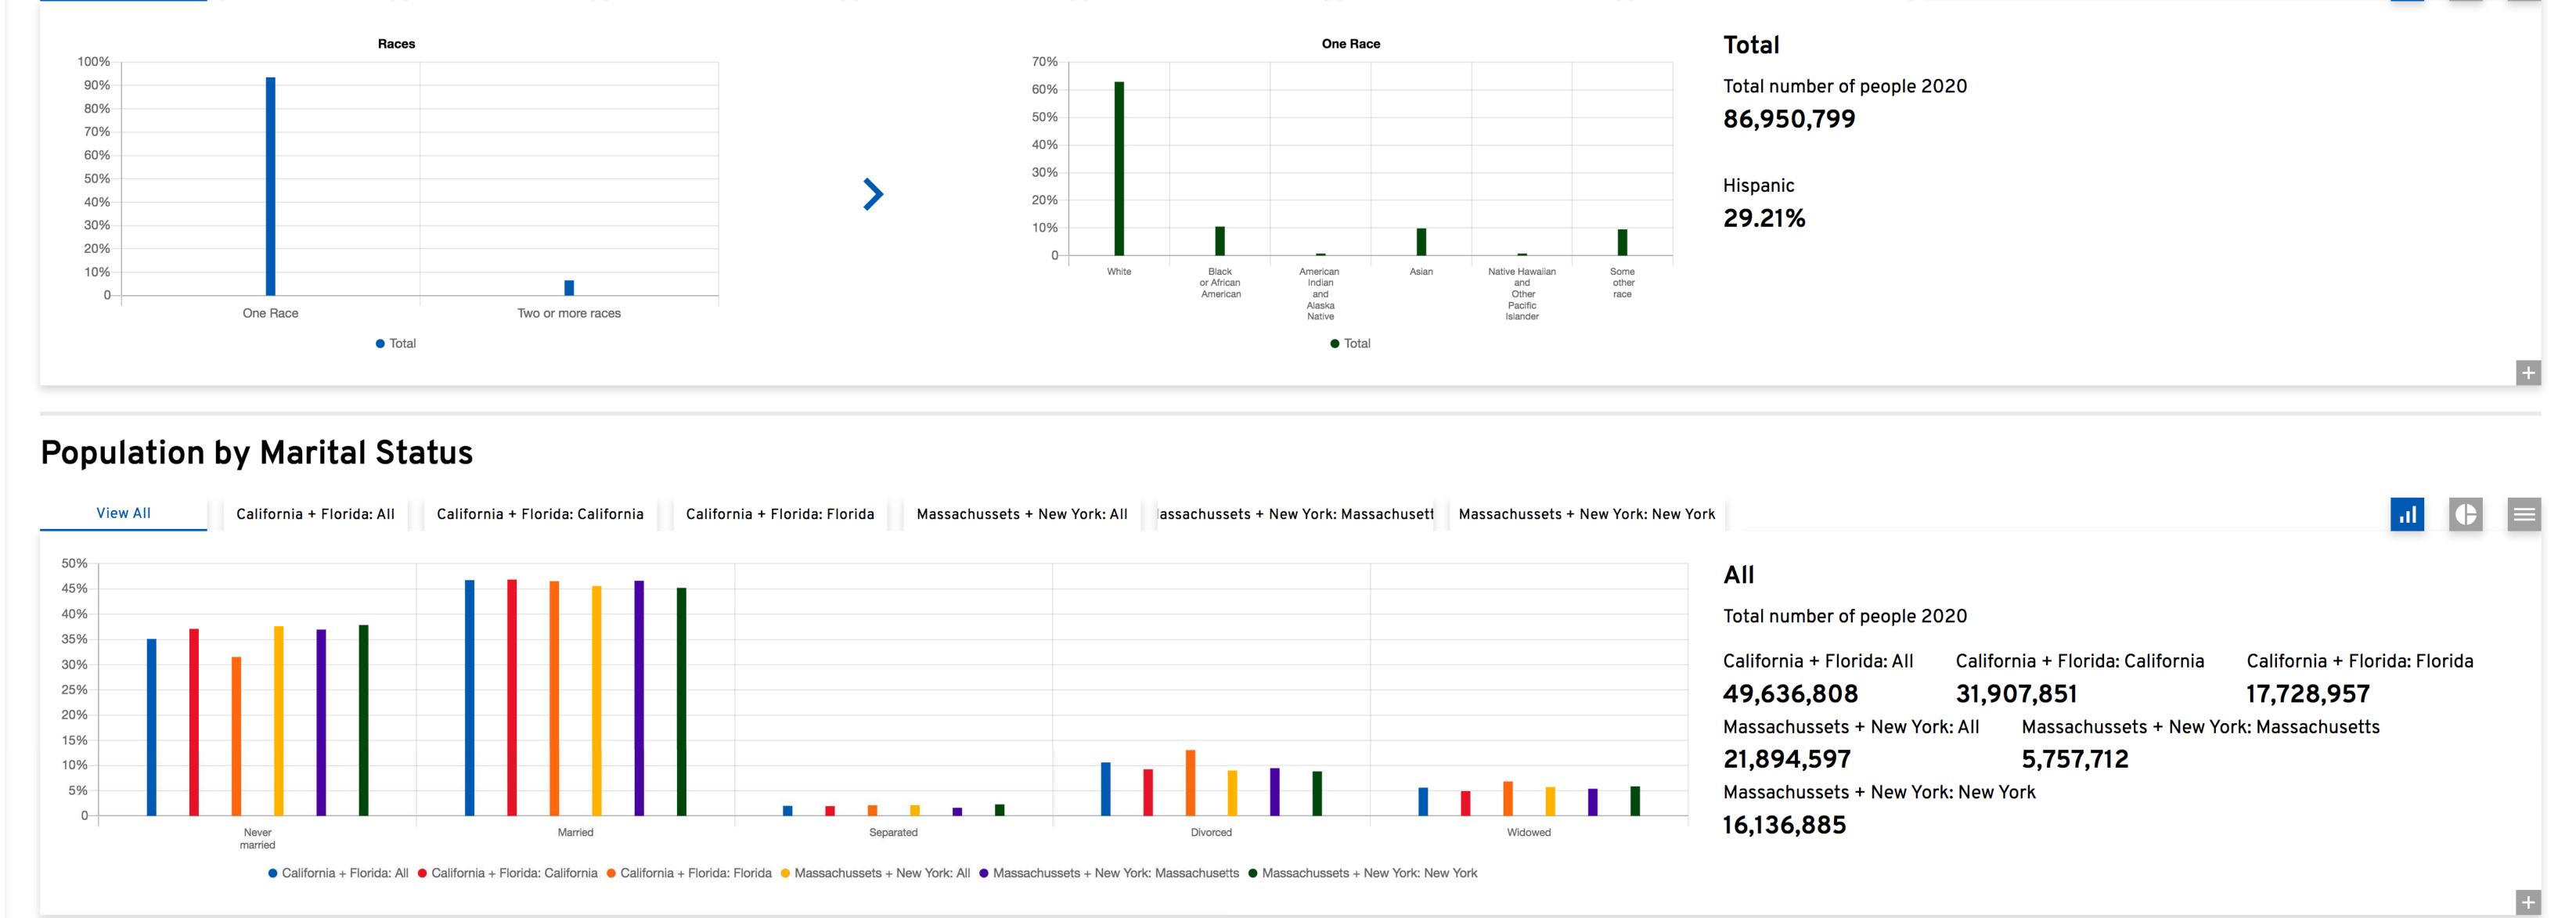

# Population by Relationship and Household

**Population By Gender** 

| Total California + Florida: All California + Florida: California California + Florida: Florida: Florida Massachussets + New York: All assachussets + New York: Massachussets + New York: New York: New York: New York: New York: Massachussets + New York: Massachussets + New York: New | rk                                          |   |
|--------------------------------------------------------------------------------------------------------------------------------------------------------------------------------------------------------------------------------------------------------------------------------------------------------------------------------------------------------------------------------------------------------------------------------------------------------------------------------------------------------------------------------------------------------------------------------------------------------------------------------------------------------------------------------------------------------------------------------------------------------------------------------------------------------------------------------------------------------------------------------------------------------------------------------------------------------------------------------------------------------------------------------------------------------------------------------------------------------------------------------------------------------------------------------------------------------------------------------------------------------------------------------------------------------------------------------------------------------------------------------------------------------------------------------------------------------------------------------------------------------------------------------------------------------------------------------------------------------------------------------------------------------------------------------------------------------------------------------------------------------------------------------------------------------------------------------------------------------------------------------------------------------------------------------------------------------------------------------------------------------------------------------------------------------------------------------------------------------------------------------|---------------------------------------------|---|
|                                                                                                                                                                                                                                                                                                                                                                                                                                                                                                                                                                                                                                                                                                                                                                                                                                                                                                                                                                                                                                                                                                                                                                                                                                                                                                                                                                                                                                                                                                                                                                                                                                                                                                                                                                                                                                                                                                                                                                                                                                                                                                                                | <b>Total</b><br>Total number of people 2020 |   |
|                                                                                                                                                                                                                                                                                                                                                                                                                                                                                                                                                                                                                                                                                                                                                                                                                                                                                                                                                                                                                                                                                                                                                                                                                                                                                                                                                                                                                                                                                                                                                                                                                                                                                                                                                                                                                                                                                                                                                                                                                                                                                                                                | <b>86,950,799</b><br>Male                   |   |
|                                                                                                                                                                                                                                                                                                                                                                                                                                                                                                                                                                                                                                                                                                                                                                                                                                                                                                                                                                                                                                                                                                                                                                                                                                                                                                                                                                                                                                                                                                                                                                                                                                                                                                                                                                                                                                                                                                                                                                                                                                                                                                                                | <b>42,747,652</b><br>Female                 |   |
|                                                                                                                                                                                                                                                                                                                                                                                                                                                                                                                                                                                                                                                                                                                                                                                                                                                                                                                                                                                                                                                                                                                                                                                                                                                                                                                                                                                                                                                                                                                                                                                                                                                                                                                                                                                                                                                                                                                                                                                                                                                                                                                                | 44,203,147                                  |   |
| • Male • Female                                                                                                                                                                                                                                                                                                                                                                                                                                                                                                                                                                                                                                                                                                                                                                                                                                                                                                                                                                                                                                                                                                                                                                                                                                                                                                                                                                                                                                                                                                                                                                                                                                                                                                                                                                                                                                                                                                                                                                                                                                                                                                                |                                             | ÷ |

#### **Population By Race Ethnicity**

Total

+