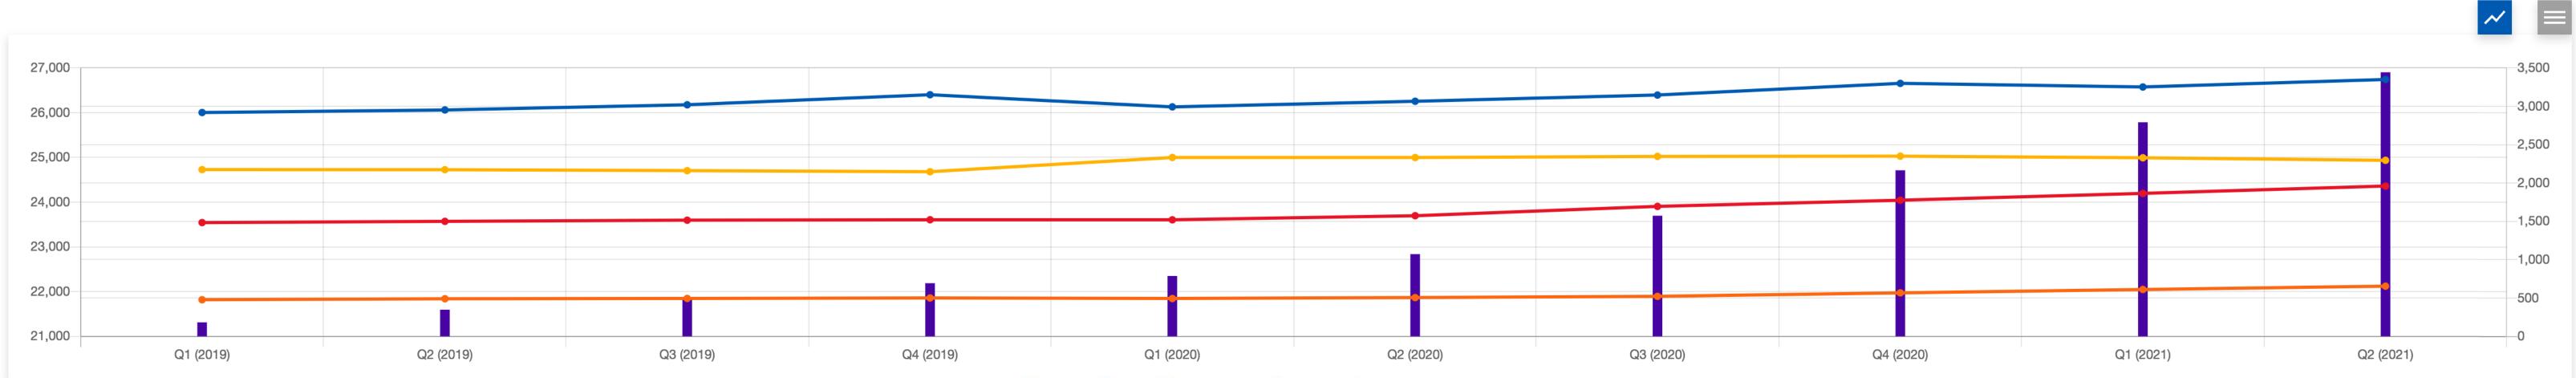

#### Advertising Agencies Establishments Count

California Florida Massachusetts New York Mumber of Establishments in US

# Advertising Agencies Wages